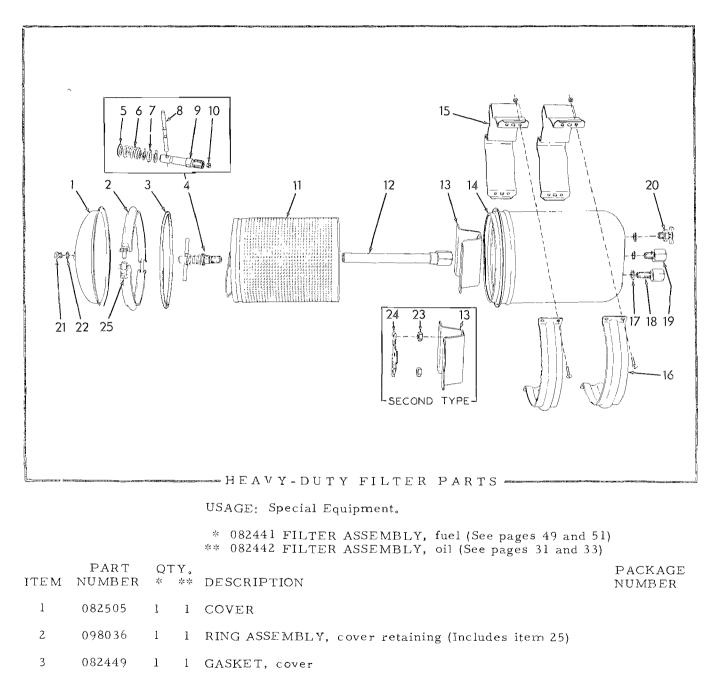

--------------------------------|
| 14                   | 094437                                                   | 1                           | ELBOW, oil supply line                                                                                                                   |
| 15<br>16<br>17<br>18 | 094422<br>035167<br>036034<br>035336<br>904206<br>911041 | 12<br>1<br>4<br>2<br>7<br>4 | CLIP, hose supporting<br>CAPSCREW, 3/8"NF x 7/8"<br>CAPSCREW, 3/8"NF x 1"<br>CAPSCREW, 3/8"NF x 1-3/4"<br>LOCKWASHER, 3/8"<br>NUT 3/8"NF |
| 19                   | 060553                                                   | 1                           | WASHER, bracket spacing                                                                                                                  |

PART



(Continued)

|      |                            | Ω.          |             | EAVY-DUTY FILTER PARTS (Continued)                                                                     | DACKACE           |
|------|----------------------------|-------------|-------------|--------------------------------------------------------------------------------------------------------|-------------------|
| ITEN | PART<br>1 NUMBER           | ۷1<br>*     | ΤΥ。<br>**   | DESCRIPTION                                                                                            | PACKAGE<br>NUMBER |
| 4    | 082492                     | 1           | -           | HOLD-DOWN ASSEMBLY, filter element (Includes items 5 thru 9)                                           |                   |
| 4    | 082493