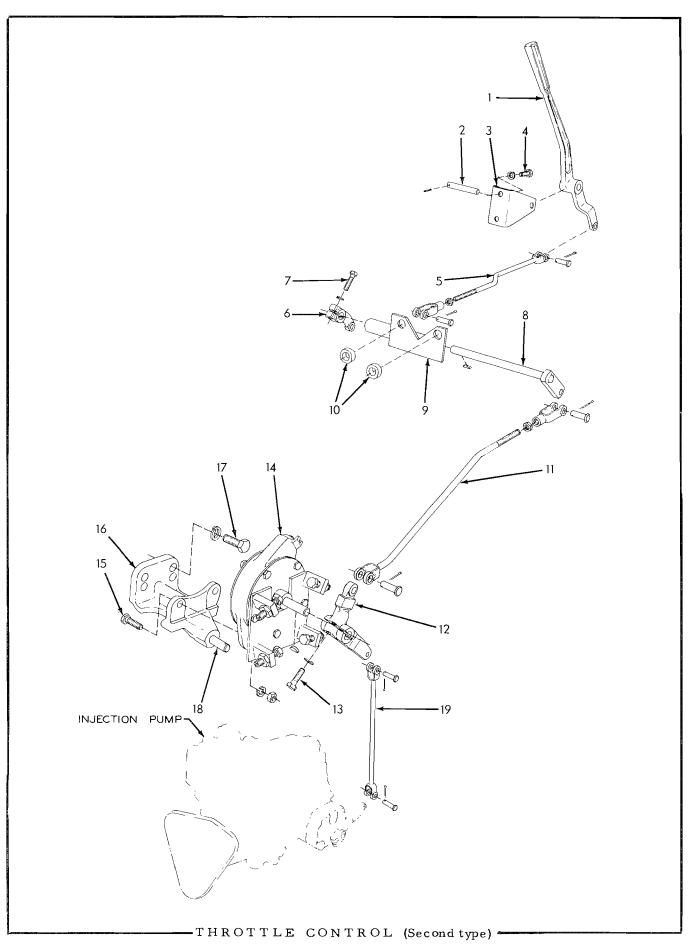

|         |
| - /  | 0.00/10     | -        |                                                   |         |
| 20   | 088367      | 1        | ROD, front                                        |         |
|      | 911040      | î        | NUT, 1/4"NF                                       |         |
|      | 917662      | 1        | YOKE, rod end, adjustable, 1/4"NF                 |         |
|      | 917644      | 1        | PIN, yoke, $1/4''$ diam.                          |         |
|      | 900970      | 1        | PIN, cotter, $1/16'' \times 1/2''$                |         |
|      | 916202      | 1        | PIN, roll, $1/8'' \ge 7/8''$                      |         |
|      | ,           | -        |                                                   |         |



## THROTTLE CONTROL

### USAGE: Effective with tractor serial No. 9157.

|      |                  |        | USAGE: Effective with tractor serial No. 9157.           | DA GUA GD         |
|------|------------------|--------|----------------------------------------------------------|-------------------|
| ITEM | PART<br>NUMBER   | QTY.   | DESCRIPTION                                              | PACKAGE<br>NUMBER |
| 1    | 094996           | 1      | LEVER, operating                                         |                   |
| 2    | 095435<br>918111 | 1<br>1 | SHAFT, operating lever<br>PIN, roll, 1/8" x 1"           |                   |
| 3    | 094993           | 1      | BRACKET, operating lever                                 |                   |
| 4    | 036034           | 2