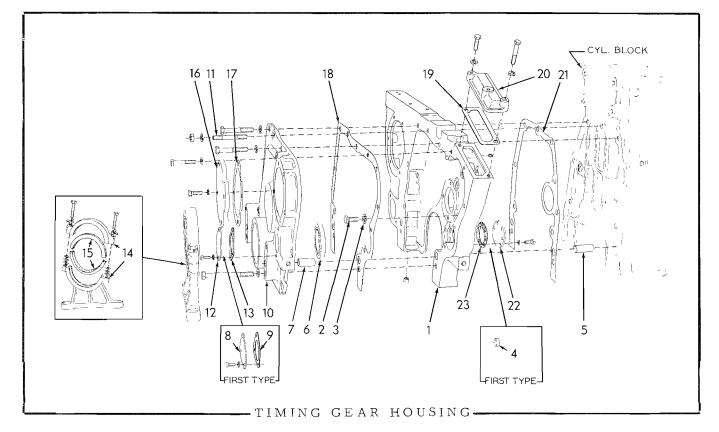

\* Used prior to engine serial No. 6-9225
★\* Effective with engine serial No. 6-9225 →

|      | PART                        | 0' | ΓY.         | • Enective with engine serial No. 0-7225 p 09                                        | PACKAGE |
|------|-----------------------------|----|-------------|--------------------------------------------------------------------------------------|---------|
| ITEM | NUMBER                      | ,  | **          | DESCRIPTION                                                                          | NUMBER  |
| ĺ    |                             | 1  | -           | HOUSING ASSEMBLY (Order HOUSING 4336099 and items 22 and 23)                         |         |
|      | 901652                      | 1  | -           | PLUG, pipe, sq-hd., 1/4"NPT (Used prior<br>to engine #94742)                         |         |
| 1    | 4336099                     | _  | 1           | HOUSING                                                                              |         |
|      | 919134                      |    |             |                                                                                      |         |
| l    | 917970                      | -  | 1<br>2      | PLUG, pipe, hex-socket, 1/2"NPT                                                      |         |
|      | 907856                      | 1  | 1           | PLUG, pipe, ctsk-hd., 3/8"NPT (Effective with engine #94742)                         |         |
| 2    | 4004054                     | 3  | 3           | CAPSCREW, $1/2''NC \ge 1-1/16''$                                                     |         |
| 3    | 4253490                     |    | 3           | LOCKWASHER                                                                           |         |
| 4    | 4253924                     | 1  | -           | PLUG, cup (3/4"O.D.)                                                                 |         |
| 5    | 4346246                     | 2  | 2           | PIN, dowel, timing gear housing                                                      |         |
| 6    | 4347933                     | 1  | 1           | SEAL, oil, crankshaft                                                                |         |
| 7    | 4348107                     | 2  | 2           | PIN, dowel, timing gear cover                                                        |         |
| 8    | 4348285<br>905661<br>917330 |    | -<br>-<br>- | PLATE, timing gear cover<br>CAPSCREW, 5/16"NC x 5/8"<br>WASHER, plain, copper, 5/16" |         |
| 9    | 4376605                     | 1  | -           | GASKET, cover plate                                                                  |         |

TIMING GEAR HOUSING (Continued)

•

|      |                                                                                             |                                                            | TIMING GEAR HOUSING (Continued)                                                                                                                                                   |
|------|---------------------------------------------------------------------------------------------|------------------------------------------------------------|-----------------------------------------------------------------------------------------------------------------------------------------------------------------------------------|
| ITEM | PART<br>NUMBER                                                                              | QTY.<br>* **                                               | DESCRIPTION PACKAGE NUMBER                                                                                                                                                        |
| 10   | 4348433<br>4335631                                                                          | 1 -                                                        | COVER ASSEMBLY, timing gear housing (Includes item 7)                                                                                                                             |
| 10 { | 4335631                                                                                     | - 1                                                        | COVER ASSEMBLY, timing gear housing (Includes item 7)                                                                                                                             |
|      | $\begin{array}{c} 904283\\ 903782\\ 910257\\ 915635\\ 904281\\ 904208\\ 904206 \end{array}$ | $ \begin{array}{cccccccccccccccccccccccccccccccccccc$      | CAPSCREW, 1/2"NC x 3"<br>CAPSCREW, 1/2"NC x 3-1/2"<br>CAPSCREW, 1/2"NC x 4-3/4"<br>CAPSCREW, 3/8"NC x 1-7/8"<br>CAPSCREW, 3/8"NC x 2-1/4"<br>LOCKWASHER, 1/2"<br>LOCKWASHER, 3/8" |
| 11   | 904283<br>908191                                                                            | $\begin{array}{ccc}1&1\\1&1\end{array}$                    | CAPSCREW, 1/2"NC x 3" (Used prior to engine #6-8590)<br>WASHER, plain, copper, 1/2"                                                                                               |
| 11   | 4335371<br>904208<br>910195                                                                 | 1 ]<br>1 1<br>] 1                                          | STUD, timing gear housing (Effective with engine #6-8590)<br>LOCKWASHER, 1/2"<br>NUT, 1/2"NF                                                                                      |
| 12   | 4335711                                                                                     | - 1                                                        | PLATE, timing gear cover                                                                                                                                                          |
| 13   | 4335712                                                                                     | - 1                                                        | GASKET, cover plate                                                                                                                                                               |
| 14   | 4335067                                                                                     | 1 1                                                        | BRACKET, engine mounting (Includes cap)(Effective                                                                                                                                 |
|      | 916009<br>4254891<br>4335550                                                                | $\begin{array}{ccc} 10 & 10 \\ 2 & 2 \\ 2 & 2 \end{array}$ | with engine #6-9318)<br>WASHER, shimming (1/32" thick)<br>CAPSCREW, 1/2"NC x 2-1/2"<br>LOCKWASHER                                                                                 |
| 15   | 4364864                                                                                     | 2 2                                                        | LINER, rubber. engine mounting bracket                                                                                                                                            |
| 16   | 4348310                                                                                     | 1 1                                                        | PLATE, cover, injection pump driving gear (Used prior to engine #6-10368)                                                                                                         |
|      | 903775<br>904206                                                                            | $\begin{array}{ccc} 4 & 4 \\ 4 & 4 \end{array}$            | CAPSCREW, 3/8"NC x 7/8"<br>LOCKWASHER, 3/8"                                                                                                                                       |
| 17   | 4349011                                                                                     | 1 1                                                        | GASKET, cover plate (Used prior to engine #6-10368) 4349765                                                                                                                       |
| 18   | 4348126                                                                                     | 1 1                                                        | GASKET, timing gear housing cover                                                                                                                                                 |
| 19   | 4347120                                                                                     | 1 J                                                        | GASKET, timing hole cover 4349765                                                                                                                                                 |
|      | 4347119<br>910245<br>904206                                                                 | $\begin{array}{ccc}1&1\\2&2\\2&2\end{array}$               | COVER, fuel pump timing hole (Used prior to eng. #6-12757)<br>CAPSCREW, 3/8"NC x 1-3/8"<br>LOCKWASHER, 3/8"                                                                       |
| 20   | 4336524<br>910145<br>915635<br>904206                                                       | - 1<br>- 1<br>- 1<br>- 2                                   | COVER, fuel pump timing hole (Effective with eng. #6-12757)<br>CAPSCREW, 3/8"NC x 1-3/8"<br>CAPSCREW, 3/8"NC x 1-7/8"<br>LOCKWASHER, 3/8"                                         |
| 21   | 4348136                                                                                     | 1 1                                                        | GASKET, timing gear housing 4349765                                                                                                                                               |
| 22   | 4336346<br>905661<br>917330                                                                 | - 1<br>- 6<br>- 6                                          | COVER, timing gear housing<br>CAPSCREW, 5/16"NC x 5/8"<br>WASHER, plain, copper, 5/16"                                                                                            |
| 23   | 4336345                                                                                     | - 1                                                        | GASKET, housing cover 4349765                                                                                                                                                     |