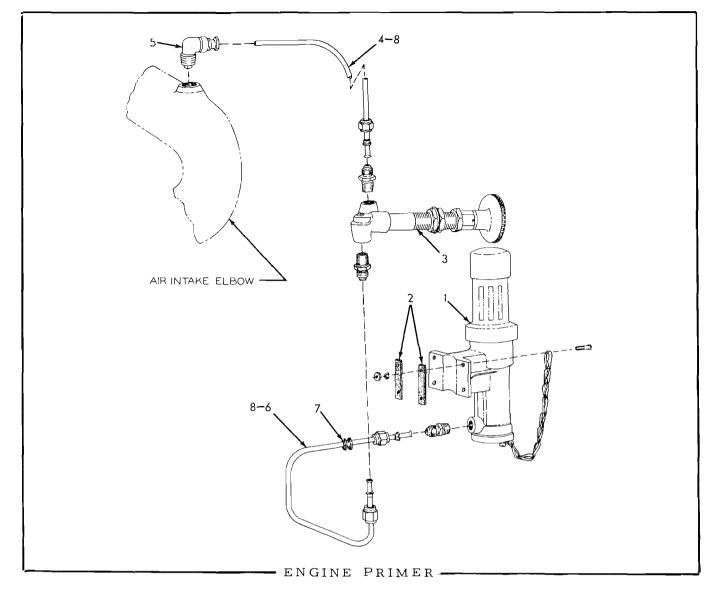

.

| Intake Manifold60                       |
|-----------------------------------------|
| Lights and Wiring 191,193,195           |
| Main Bearings                           |
| Main Frame 148                          |
| Monograms                               |
| Muffler 59                              |
| Numerical Index                         |
| Odometer                                |
| Oil Cooler                              |
| Oil Filters 23, 31, 33                  |
| Oil Pan                                 |
| Oil Pump                                |
| Packaged Parts                          |
| Painting 187                            |
| Piston                                  |
| Power Pulley 229                        |
| Power Take-Off                          |
| Primer                                  |
| Radiator                                |
| Radiator Curtain 101                    |
| Radiator Guard 185                      |
| Radiator Screens 103                    |
| Radiator Shell 183                      |
| Rear Fenders 177                        |
| Rear Flood Light 216                    |
| Rocker Cover                            |
| Seat                                    |
| Special Tools 233                       |
| Starter 202,203                         |
| Steering Clutch & Final Dr. Housing 125 |
| Steering Clutches 129                   |
| Steering Clutch Throwout 131            |
| Street Plate                            |
| Tail Light 218,219                      |
| Throttle Control                        |
| Timing Gears                            |
| Timing Gear Housing 10                  |
| Tool Box                                |
| Track 165                               |
| Track Idler 171                         |
| Track Release                           |
| Track Supporting Roller 163             |
| Transfers 187,189                       |
| Transmission 117                        |
| Truck Frame 153                         |
| Truck Frame Guards (Heavy-duty) 156     |
| Truck Wheels 159,161                    |
| Universal Joint 114, 115                |
| Valve Mechanism 19                      |
| Water Outlet Manifold                   |
| Water Pump 95                           |
| - ,-                                    |

#### ALPHABETICAL INDEX

| Air Pre-Cleaner Extension                    |
|----------------------------------------------|
| Air Cleaner                                  |
| Air Heater System                            |
| Batteries and Cables 199                     |
| Battery Box                                  |
| Bevel Gear 129                               |
| Bottom Guards                                |
| Brakes                                       |
| Bumpers                                      |
| Canopy                                       |
| Camshaft                                     |
| Connecting Rod14                             |
| Cowl                                         |
| Crankcase Guard                              |
| Crankshaft                                   |
| Cylinder Block                               |
| Cylinder Head17                              |
| Cylinder Liner                               |
| Drawbar                                      |
| Engine and Mounting                          |
| Engine Clutch                                |
| Engine Clutch Control 113                    |
| Engine Controls                              |
| Equalizing Spring 144, 146                   |
| Fan · · · · · · · · · · · · · · · · 83,85,87 |
| Fan Belt Tightener                           |
| Fan Drive                                    |
| Final Drive                                  |
| Floor                                        |
| Flywheel and Housing                         |
| Front Fenders 176                            |
| Front Hydraulic Pump Mounting 226            |
| Front Pull Hook                              |
| Fuel Filters 42,44,47,49,51                  |
| Fuel Lines                                   |
| Fuel Pressure Gauge 210,211                  |
| Fuel Return Manifolds                        |
| Fuel Tank 40                                 |
| Fuel Tank Guard ••••••••••••••••• 227        |
| Gear Shift 121                               |
| Generator                                    |
| Grousers 168                                 |
| Hood                                         |
| Hood Side Plates 236                         |
| Hose Service Parts                           |
| Hour Meter                                   |
| Identification Plates 189                    |
| Injection Nozzles and Lines 56               |
|                                              |
| Injection Pump 52,53                         |
| Injection Pump52,53Instruction Plates187     |