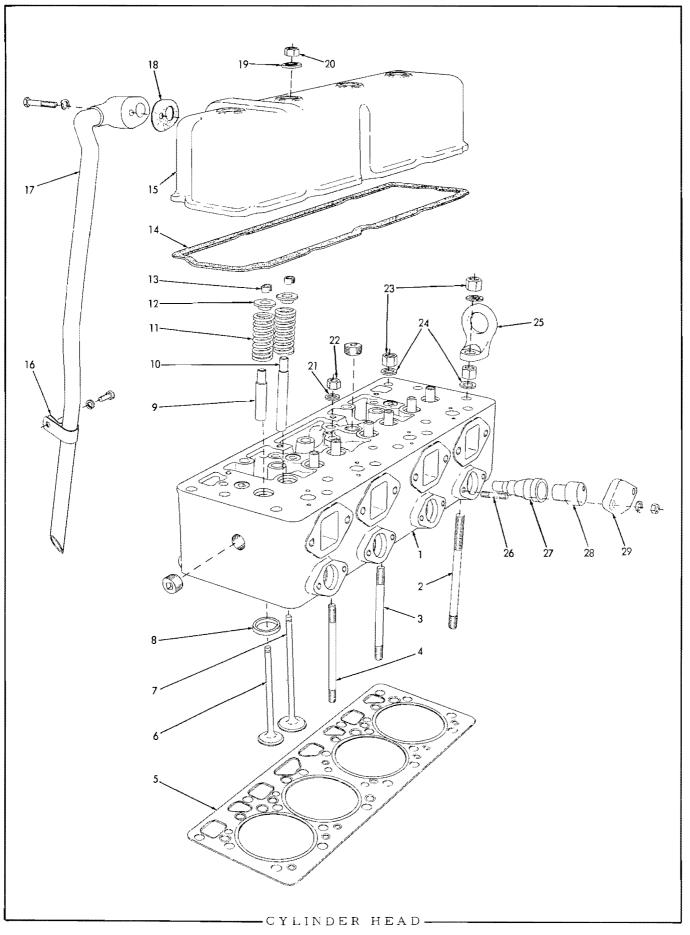

Sec. 24

|      |                             |               | CYLINDER HEAD                                                                       | DACKACE           |
|------|-----------------------------|---------------|-------------------------------------------------------------------------------------|-------------------|
| ITEM | PART<br>NUMBER              | QTY.          | DESCRIPTION                                                                         | PACKAGE<br>NUMBER |
| 1    | 4349891                     | 1             | HEAD ASSEMBLY, cylinder (Includes items 8,9,10 and PLUGS indented below)            |                   |
|      | 918851                      | 6             | PLUG, pipe, hex-socket, 3/4"NPT                                                     |                   |
| 2    | 4372733                     | 2             | STUD, cylinder head $(5/8" \times 9-7/16")$                                         |                   |
| 3    | 4347435                     | 17            | STUD, cylinder head $(5/8" \times 8")$                                              |                   |
| 4    | 4372724                     | 5             | STUD, cylinder head $(1/2" \times 7-5/8")$                                          |                   |
| 5    | 4348405                     | 1             | GASKET, cylinder head                                                               | 4349764           |
| 6    | 4348090                     | 4             | VALVE, exhaust                                                                      |                   |
| 7    | 4348079                     | 4             | VALVE, intake                                                                       |                   |
|      | 4346146                     | 4             | INSERT, exhaust valve seat(standard size)                                           |                   |
| 8    | 4337215                     | 4             | INSERT, exhaust valve seat (.005' oversize)                                         |                   |
| 9    | 4346093                     | 4             | GUIDE, exhaust valve                                                                |                   |
| 10   | 4346092                     | 4             | GUIDE, intake valve                                                                 |                   |
| 11   | 4345412                     | 8             | SPRING, valve                                                                       |                   |
| 12   | 4343799                     | 8             | RETAINER, valve spring                                                              |                   |
| 13   | 4347270                     | 16            | LOCK, valve spring retainer (half only)                                             |                   |
| 14   | 4348772                     | 1             | GASKET, rocker cover                                                                | 4349764           |
| 15   | 4348021                     | 1             | COVER, rocker                                                                       |                   |
| 16   | 4253771                     | 1             | CLIP, breather tube supporting                                                      |                   |
|      | 903629<br>904206            | $\frac{1}{1}$ | CAPSCREW, 3/8"NC x 3/4"<br>LOCKWASHER, 3/8"                                         |                   |
|      |                             |               |                                                                                     |                   |
| 17   | 4349634<br>904281           | $\frac{1}{1}$ | TUBE, breather<br>CAPSCREW, $3/8$ "NC x 2-1/4" (Used prior to                       |                   |
|      | 903633                      | 1             | engine $#96571$ )<br>CAPSCREW, $3/8$ "NC x $1-3/4$ " (Effective with                |                   |
|      | 904206                      | 1             | engine #96571)<br>LOCKWASHER, 3/8"                                                  |                   |
| 18   | 4348133                     | 1             | GASKET breather tube                                                                | 4349764           |
| 10   | 4364131                     | 4             | WASHER, sealing, rocker cover nut (rubber)(Used prior to engine #6-9569)            |                   |
| 19   | 4375938                     | 4             | WASHER, sealing, rocker cover nut (Dynaseal)(Effec-<br>tive with engine #6-9569)    |                   |
| 20   | 910986<br>906985<br>4375937 | 4<br>4        | NUT, rocker cover (Used prior to engine #6-9569)<br>WASHER, plain, U.S. std., 7/16" |                   |
|      | 4375937                     | 4             | NUT, rocker cover (Nylok)(Effective with engine #6-9569)                            |                   |
| 21   | 4372864                     | 5             | WASHER, cylinder head nut (for $1/2$ " stud)                                        |                   |
| 22   | 4366781                     | 5             | NUT, cylinder head stud $(1/2"NF)$                                                  |                   |

CYLINDER HEAD

(Continued)

17