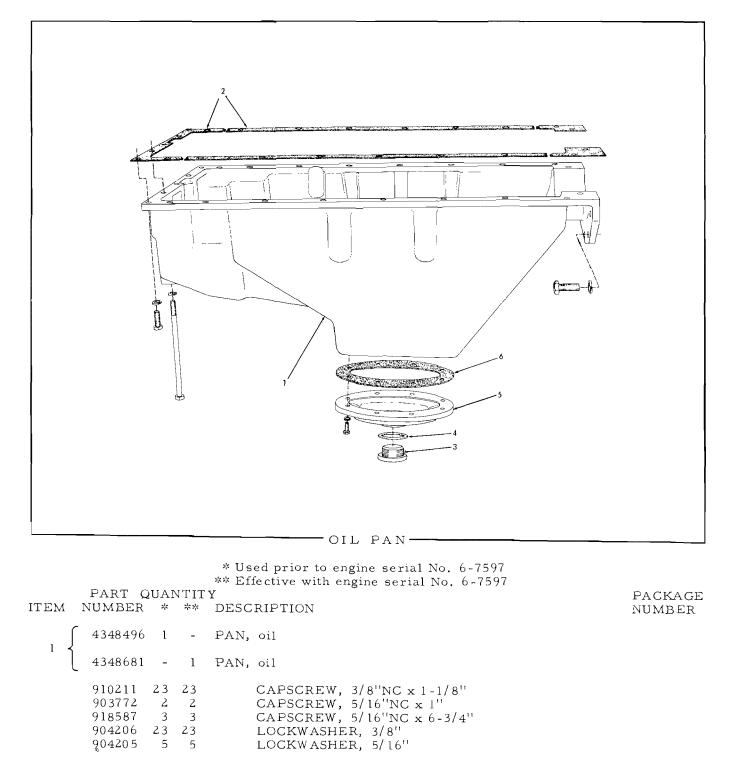

|                   |
| 28   | 4661329                               | 8                | BALL, rocker arm                                                                                                                                        |                   |
| 29   | 4661328                               | 8                | RETAINER, rocker arm ball                                                                                                                               |                   |
| 30   |                                       | -                | BEARING, camshaft (See CYLINDER BLOCK)                                                                                                                  |                   |

÷



2 4348142 l l GASKET SET, oil pan (5 pieces)

3 035250 1 1 PLUG, oil drain

4 035249 GASKET, oil drain plug 1 1 5 4374221 COVER, clean-out 1 -910211 CAPSCREW, 3/8"NC x 1-1/8" 8 904206 \_ 8 LOCKWASHER, 3/8" 6 4371289 - 1 GASKET, clean-out cover ..... 4349765



# OIL FILTER

| * Used prior to engine serial No. 6-9154<br>** Effective with engine serial No. 6-9154 |                   |        |        |                                                                          |           |  |  |  |
|----------------------------------------------------------------------------------------|-------------------|--------|--------|--------------------------------------------------------------------------|-----------|--|--|--|
|