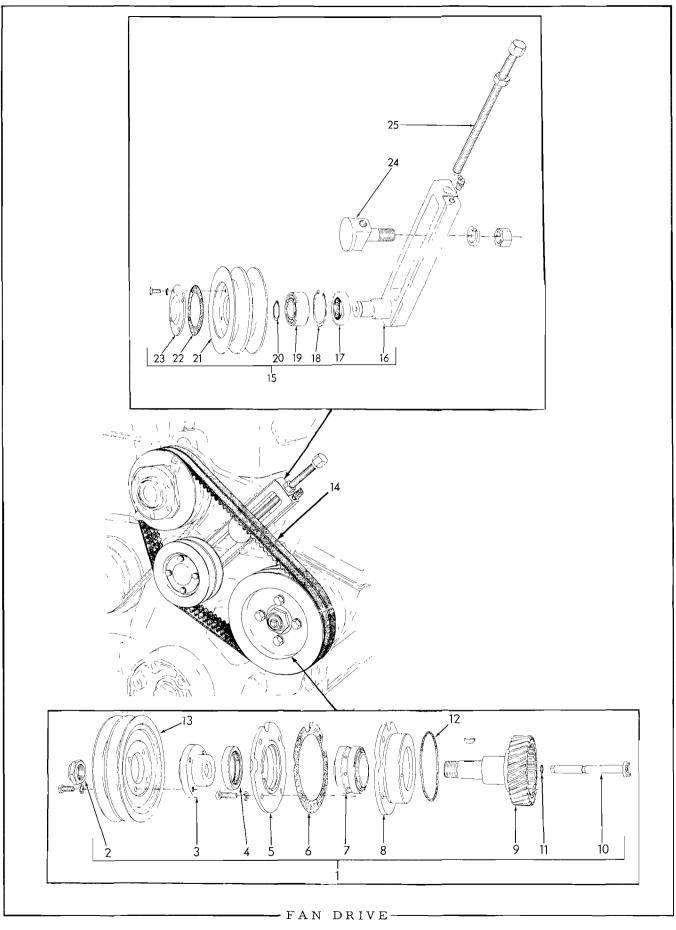

|
| 14   | 045507                      | 1           | HOSE, fan belt tightener lubrication (Effective with tractor #973)           |
|      | 915276                      | 1           | FITTING, lubricating, 90°, 1/8"NPT                                           |
|      | 904209                      | 1           | LOCKWASHER, 5/8"                                                             |
|      | 911049                      | 1           | NUT, jam, 5/8"NF                                                             |
| 15   | 040796                      | 1           | CLIP, hose supporting (Effective with tractor $#973$ )                       |
| 16   |                             | 1           | BRACKET (See GENERATOR)                                                      |

.



# FAN DRIVE

| USAGE: | Effective | with | engine | serial | No. | 6-10368. |
|--------|-----------|------|--------|--------|-----|----------|
|--------|-----------|------|--------|--------|-----|----------|

|      | דתאמ                        |                                          | USAGE: Effective with engine serial No. 6-10368.                        | PACKAGE |
|------|-----------------------------|------------------------------------------|-------------------------------------------------------------------------|---------|
| ITEM | PART<br>NUMBER              | QTY.                                     | DESCRIPTION                                                             | NUMBER  |
| 1    | 4336259                     | 1                                        | DRIVE ASS