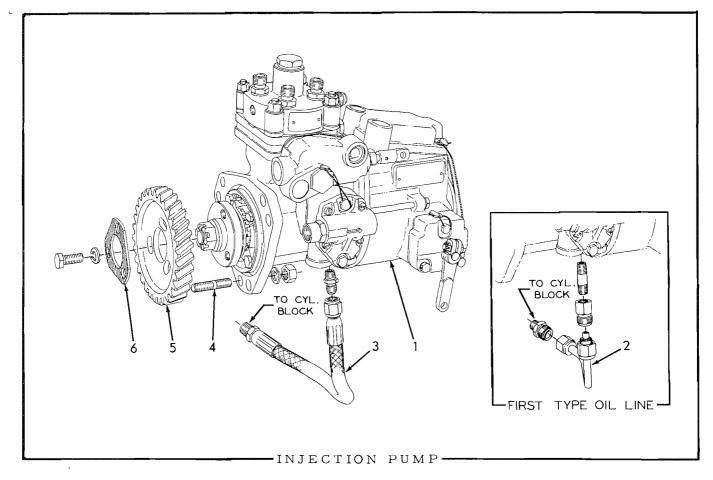

|         |



|      |                |      | USAGE: Engines prior to serial No. 6-10368.                                                                           |                   |
|------|----------------|------|-----------------------------------------------------------------------------------------------------------------------|-------------------|
| ITEM | PART<br>NUMBER | OTV  | DESCRIPTION                                                                                                           | PACKAGE<br>NUMBER |
|      | NOWDER         | Q11. | DESCRIPTION                                                                                                           | NUMBER            |
| 1    | 74348761       | 1    | PUMP ASSEMBLY, fuel injection (See your " Fiat-<br>Allis "dealer for serv