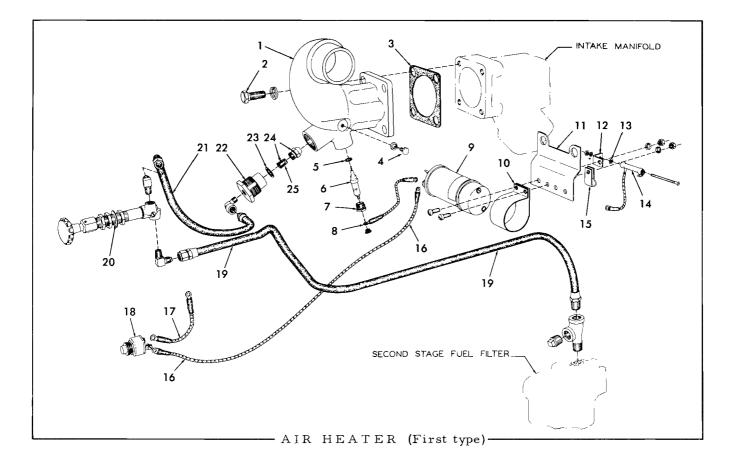

### ALPHABETICAL INDEX

3

| Air Pre-Cleaner Extension 238                                             |
|---------------------------------------------------------------------------|
| Air Cleaner                                                               |
| Air Heater System ,                                                       |
| Batteries and Cables 199                                                  |
| Battery Box 181                                                           |
| Bevel Gear 129                                                            |
| Bottom Guards                                                             |
| Brakes                                                                    |
| Bumpers 148                                                               |
| Canopy                                                                    |
| Camshaft                                                                  |
| Connecting Rod14                                                          |
| Cowl                                                                      |
| Crankcase Guard $\dots \dots \dots \dots \dots \dots \dots \dots 148,150$ |
| $Crankshaft \dots 12$                                                     |
| Cylinder Block7                                                           |
| Cylinder Head17                                                           |
| Cylinder Liner                                                            |
| Drawbar                                                                   |
| Engine and Mounting                                                       |
| Engine Clutch 104                                                         |
| Engine Clutch Control 113                                                 |
| Engine Controls 65, 67, 69, 71                                            |
| Equalizing Spring 144, 146                                                |
| Fan                                                                       |
| Fan Belt Tightener                                                        |
| Fan Drive                                                                 |
| Final Drive 137 thru 142                                                  |
| Floor                                                                     |
| Flywheel and Housing                                                      |
| Front Fenders 176                                                         |
| Front Hydraulic Pump Mounting 226                                         |
| Front Pull Hook · · · · · · · · · · · · · · · · · ·                       |
| Fuel Filters 42, 44, 47, 49, 51                                           |
| Fuel Lines                                                                |
| Fuel Pressure Gauge 210,211                                               |
| Fuel Return Manifolds                                                     |
| Fuel Tank 40                                                              |
| Fuel Tank Guard 227                                                       |
| Gear Shift 121                                                            |
| Generator                                                                 |
| Grousers 168                                                              |
| Hood 173, 174, 238                                                        |
| Hood Side Plates 236                                                      |
| Hose Service Parts 242                                                    |
| Hour Meter                                                                |
| Identification Plates                                                     |
|                                                                           |
| Injection Nozzles and Lines 56                                            |
| Injection Nozzles and Lines                                               |
| Injection Nozzles and Lines56Injection Pump52,53Instruction Plates187     |