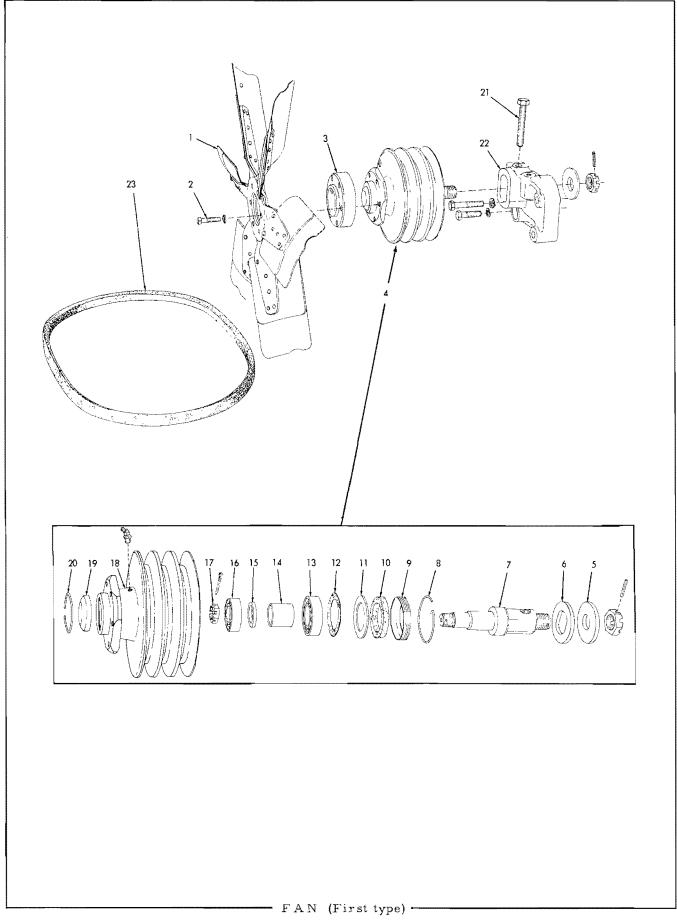

.

÷

| ITEM | PART<br>NUMBER   | QTY.   | DESCRIPTION                                                                                                                      | PACKA <b>G</b> E<br>NUMBER |
|------|------------------|--------|----------------------------------------------------------------------------------------------------------------------------------|----------------------------|
| 22   | 095878           | 1      | HOSE ASSEMBLY, fuel supply (See page 242 for                                                                                     |                            |
|      | 919173<br>919171 | 1<br>1 | service parts)<br>ELBOW, flare type, 90 <sup>°</sup> , 1/4" tube, 1/8"NPT male<br>CONNECTOR, flare type, 1/4" tube, 1/8"NPT male |                            |
| 23   | 092160           | 1      | PUMP ASSEMBLY (See page 81 for service parts)                                                                                    |                            |
| 24   | 094642<br>916634 | 1<br>1 | VALVE ASSEMBLY, check (Consists of items 25 thru 30)<br>NIPPLE, pipe, 1/8"NPT x 3/4"                                             |                            |
| 25   | 094890           | 1      | BODY, check valve                                                                                                                |                            |
| 26   | 048603           | 1      | SPRING, check valve                                                                                                              |                            |
| 27   | 048608           | 1      | PLUNGER, check valve                                                                                                             |                            |
| 28   | 048606           | 1      | DISC, check valve                                                                                                                |                            |
| 29   | 5151910          | 1      | WASHER, check valve                                                                                                              |                            |
| 30   | 092793           | 1      | CONNECTOR, check valve                                                                                                           |                            |
| 31   | 094673           | 1      | HOSE ASSEMBLY, fuel discharge (See page 242 for                                                                                  |                            |
|      | 919249           | 1      | service parts)<br>ELBOW, flare type, 1/4" tube, 1/8"NPT female                                                                   |                            |
| 32   | 094527           | 1      | CLIP, hose supporting                                                                                                            |                            |