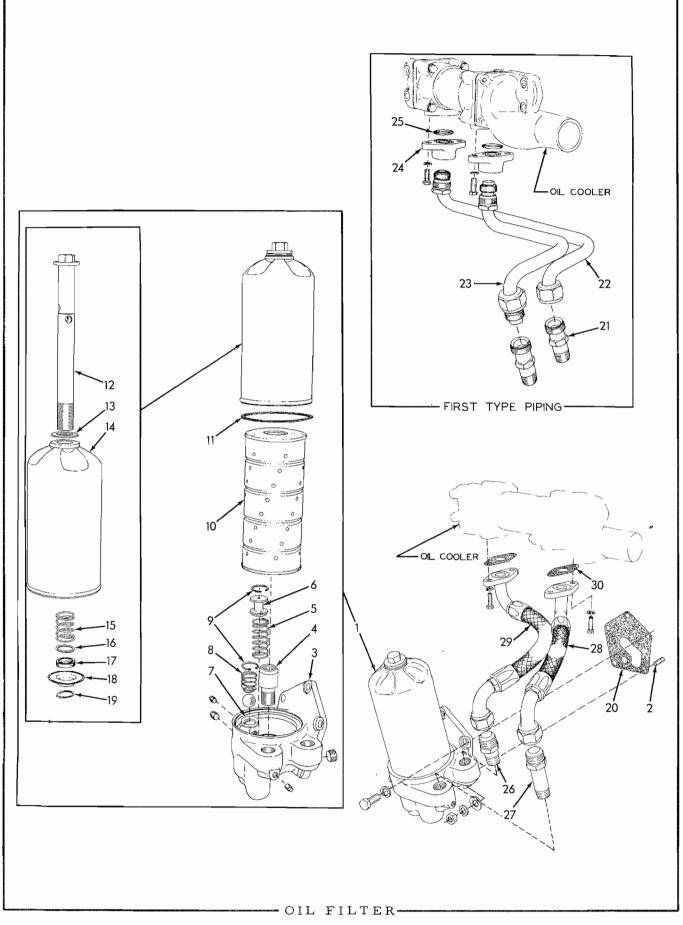

|                   |
| 29   | 4661328                               | 8                | RETAINER, rocker arm ball                                                                                                                               |                   |
| 30   |                                       | -                | BEARING, camshaft (See CYLINDER BLOCK)                                                                                                                  |                   |

÷



2 4348142 l l GASKET SET, oil pan (5 pieces)

3 035250 1 1 PLUG, oil drain

4 035249 GASKET, oil drain plug 1 1 5 4374221 COVER, clean-out 1 -910211 CAPSCREW, 3/8"NC x 1-1/8" 8 904206 \_ 8 LOCKWASHER, 3/8" 6 4371289 - 1 GASKET, clean-out cover ..... 4349765



# OIL FILTER

| * Used prior to engine serial No. 6-9154<br>** Effective with engine serial No. 6-9154 |                   |        |        |                                                                          |           |  |  |  |
|----------------------------------------------------------------------------------------|-------------------|--------|--------|--------------------------------------------------------------------------|-----------|--|--|--|
|                                                                                        | PART Q            | UAN    | TIT    |                                                                          | PACKAGE   |  |  |  |
| ITEM                                                                                   | NUMBER