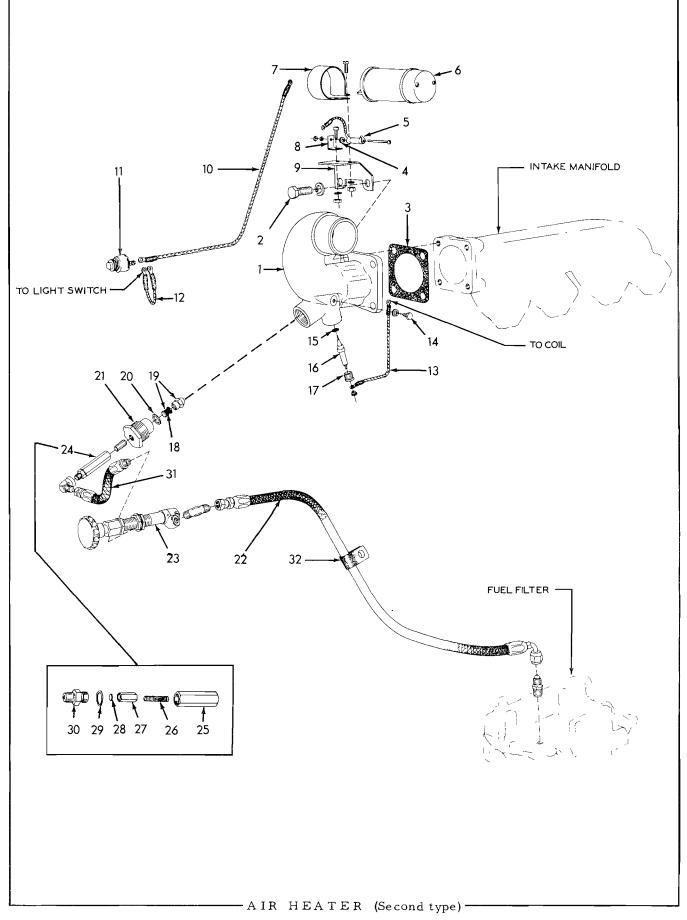

### ALPHABETICAL INDEX

3

| Air Pre-Cleaner Extension 238                                             |
|---------------------------------------------------------------------------|
| Air Cleaner                                                               |
| Air Heater System ,                                                       |
| Batteries and Cables 199                                                  |
| Battery Box 181                                                           |
| Bevel Gear 129                                                            |
| Bottom Guards                                                             |
| Brakes                                                                    |
| Bumpers 148                                                               |
| Canopy                                                                    |
| Camshaft                                                                  |
| Connecting Rod14                                                          |
| Cowl                                                                      |
| Crankcase Guard $\dots \dots \dots \dots \dots \dots \dots \dots 148,150$ |
| $Crankshaft \dots 12$                                                     |
| Cylinder Block7                                                           |
| Cylinder Head17                                                           |
| Cylinder Liner                                                            |
| Drawbar                                                                   |
| Engine and Mounting                                                       |
| Engine Clutch 104                                                         |
| Engine Clutch Control 113                                                 |
| Engine Controls 65, 67, 69, 71                                            |
| Equalizing Spring 144, 146                                                |
| Fan                                                                       |
| Fan Belt Tightener                                                        |
| Fan Drive                                                                 |
| Final Drive 137 thru 142                                                  |
| Floor                                                                     |
| Flywheel and Housing                                                      |
| Front Fenders 176                                                         |
| Front Hydraulic Pump Mounting 226                                         |
| Front Pull Hook · · · · · · · · · · · · · · · · · ·                       |
| Fuel Filters 42, 44, 47, 49, 51                                           |
| Fuel Lines                                                                |
| Fuel Pressure Gauge 210,211                                               |
| Fuel Return Manifolds                                                     |
| Fuel Tank 40                                                              |
| Fuel Tank Guard 227                                                       |
| Gear Shift 121                                                            |
| Generator                                                                 |
| Grousers 168                                                              |
| Hood 173, 174, 238                                                        |
| Hood Side Plates 236                                                      |
| Hose Service Parts 242                                                    |
| Hour Meter                                                                |
| Identification Plates                                                     |
|                                                                           |
| Injection Nozzles and Lines 56                                            |
| Injection Nozzles and Lines                                               |
| Injection Nozzles and Lines56Injection Pump52,53Instruction Plates187     |