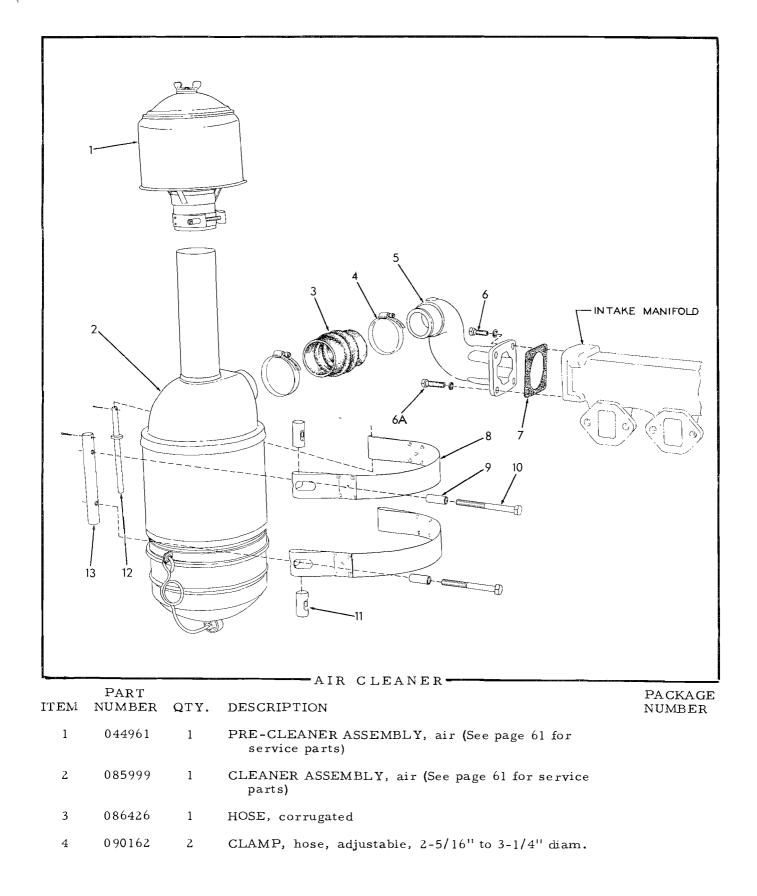

R ASSEMBLY 044961 PART NUMBER QTY. DESCRIPTION NOTE: See page 62 for listing of complete Assembly. 044252 1 BODY 065412  $\ensuremath{\mathsf{CLAMP}}\xspace$  ASSEMBLY (Includes screw and 1 nut) CAPASSEMBLY (Includes wing nut) 044255 1 GASKET, cap 044256 1 044918 1 SHELL ASSEMBLY (Includes items 6 thru 10) 043860 1 GLASS, shell window 043852 1 GASKET, shell window glass 043853 1 RETAINER, shell window glass 043991 1 RING, shell window glass retainer 043856 SCREW ASSEMBLY (Includes lockwasher) 3

# 

#### AIR CLEANER ASSEMBLY 085999

NOTE: See page 62 for listing of complete Assembly.

- ----- 1 BODY (Not serviced)
  - 041866 1 RING, baffle retaining
  - 088080 1 BAFFLE, oil
- 041869 1 GASKET, oil cup
- 088081 1 CUP, oil

1

2

3

4

5

6

041868 1 BAIL ASSEMBLY, oil cup (Includes roller)



(Continued)

# AIR CLEANER (Continued)

,

| ITEM  | PART<br>NUMBER | QTY. | DESCRIPTION                                                                         | PACKAGE<br>NUMBER |
|-------|----------------|------|-------------------------------------------------------------------------------------|-------------------|
| 5     | 70085886       | 1    | ELBOW, air intake (Also see pages 77 and 79 for special elbow used with AIR HEATER) |                   |
|       | 70901652       | 1    | PLUG, pipe, 1/4"NPT (Not used when Engine<br>Primer is installed)                   |                   |
| 6     | 70035190       | 2    | CAPSCREW, $1/2$ "NC x 1-1/2"                                                        |                   |
| · · · | 70035190       | 2    | CAPSCREW, $1/2$ "NC x