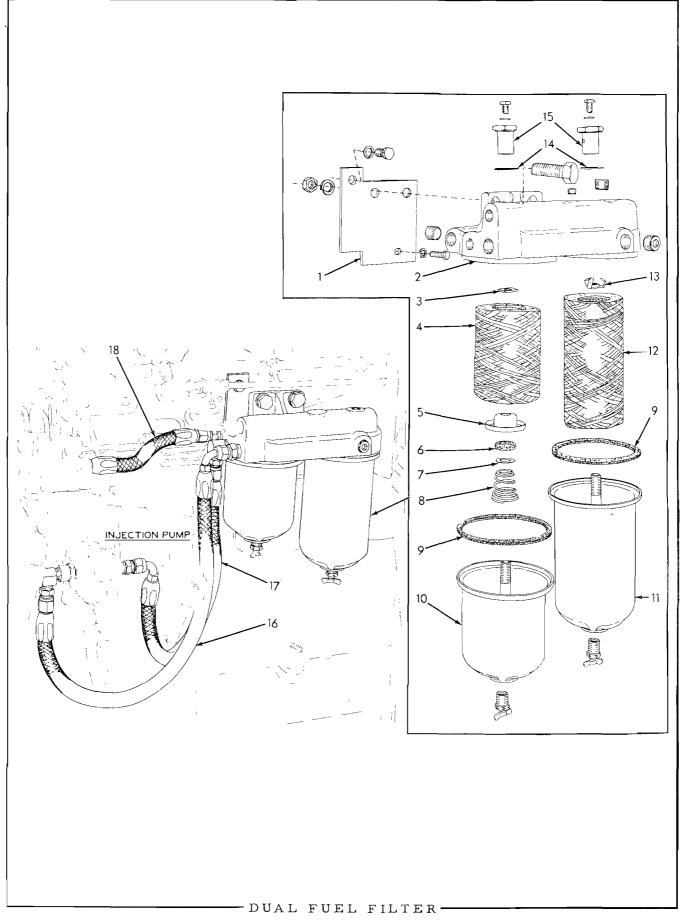

### ALPHABETICAL INDEX

3

| Air Pre-Cleaner Extension 238                                             |
|---------------------------------------------------------------------------|
| Air Cleaner                                                               |
| Air Heater System ,                                                       |
| Batteries and Cables 199                                                  |
| Battery Box 181                                                           |
| Bevel Gear 129                                                            |
| Bottom Guards                                                             |
| Brakes                                                                    |
| Bumpers 148                                                               |
| Canopy                                                                    |
| Camshaft                                                                  |
| Connecting Rod14                                                          |
| Cowl                                                                      |
| Crankcase Guard $\dots \dots \dots \dots \dots \dots \dots \dots 148,150$ |
| $Crankshaft \dots 12$                                                     |
| Cylinder Block7                                                           |
| Cylinder Head17                                                           |
| Cylinder Liner                                                            |
| Drawbar                                                                   |
| Engine and Mounting                                                       |
| Engine Clutch 104                                                         |
| Engine Clutch Control 113                                                 |
| Engine Controls 65, 67, 69, 71                                            |
| Equalizing Spring 144, 146                                                |
| Fan                                                                       |
| Fan Belt Tightener                                                        |
| Fan Drive                                                                 |
| Final Drive 137 thru 142                                                  |
| Floor                                                                     |
| Flywheel and Housing                                                      |
| Front Fenders 176                                                         |
| Front Hydraulic Pump Mounting 226                                         |
| Front Pull Hook · · · · · · · · · · · · · · · · · ·                       |
| Fuel Filters 42, 44, 47, 49, 51                                           |
| Fuel Lines                                                                |
| Fuel Pressure Gauge 210,211                                               |
| Fuel Return Manifolds                                                     |
| Fuel Tank 40                                                              |
| Fuel Tank Guard 227                                                       |
| Gear Shift 121                                                            |
| Generator                                                                 |
| Grousers 168                                                              |
| Hood 173, 174, 238                                                        |
| Hood Side Plates 236                                                      |
| Hose Service Parts 242                                                    |
| Hour Meter                                                                |
| Identification Plates                                                     |
|                                                                           |
| Injection Nozzles and Lines 56                                            |
| Injection Nozzles and Lines                                               |
| Injection Nozzles and Lines56Injection Pump52,53Instruction Plates187     |