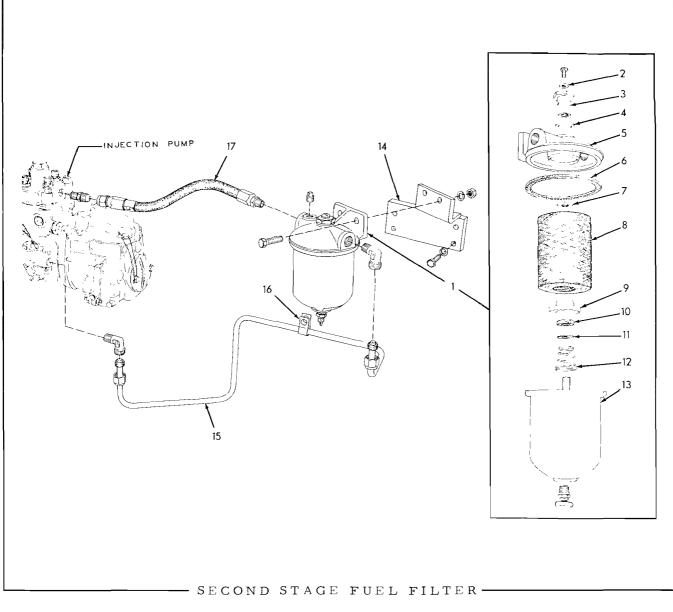

### ALPHABETICAL INDEX

3

| Air Pre-Cleaner Extension 238                                             |
|---------------------------------------------------------------------------|
| Air Cleaner                                                               |
| Air Heater System ,                                                       |
| Batteries and Cables 199                                                  |
| Battery Box 181                                                           |
| Bevel Gear 129                                                            |
| Bottom Guards                                                             |
| Brakes                                                                    |
| Bumpers 148                                                               |
| Canopy                                                                    |
| Camshaft                                                                  |
| Connecting Rod14                                                          |
| Cowl                                                                      |
| Crankcase Guard $\dots \dots \dots \dots \dots \dots \dots \dots 148,150$ |
| $Crankshaft \dots 12$                                                     |
| Cylinder Block7                                                           |
| Cylinder Head17                                                           |
| Cylinder Liner                                                            |
| Drawbar                                                                   |
| Engine and Mounting                                                       |
| Engine Clutch 104                                                         |
| Engine Clutch Control 113                                                 |
| Engine Controls 65, 67, 69, 71                                            |
| Equalizing Spring 144, 146                                                |
| Fan                                                                       |
| Fan Belt Tightener                                                        |
| Fan Drive                                                                 |
| Final Drive 137 thru 142                                                  |
| Floor                                                                     |
| Flywheel and Housing                                                      |
| Front Fenders 176                                                         |
| Front Hydraulic Pump Mounting 226                                         |
| Front Pull Hook · · · · · · · · · · · · · · · · · ·                       |
| Fuel Filters 42, 44, 47, 49, 51                                           |
| Fuel Lines                                                                |
| Fuel Pressure Gauge 210,211                                               |
| Fuel Return Manifolds                                                     |
| Fuel Tank 40                                                              |
| Fuel Tank Guard 227                                                       |
| Gear Shift 121                                                            |
| Generator                                                                 |
| Grousers 168                                                              |
| Hood 173, 174, 238                                                        |
| Hood Side Plates 236                                                      |
| Hose Service Parts 242                                                    |
| Hour Meter                                                                |
| Identification Plates                                                     |
|                                                                           |
| Injection Nozzles and Lines 56                                            |
| Injection Nozzles and Lines                                               |
| Injection Nozzles and Lines56Injection Pump52,53Instruction Plates187     |