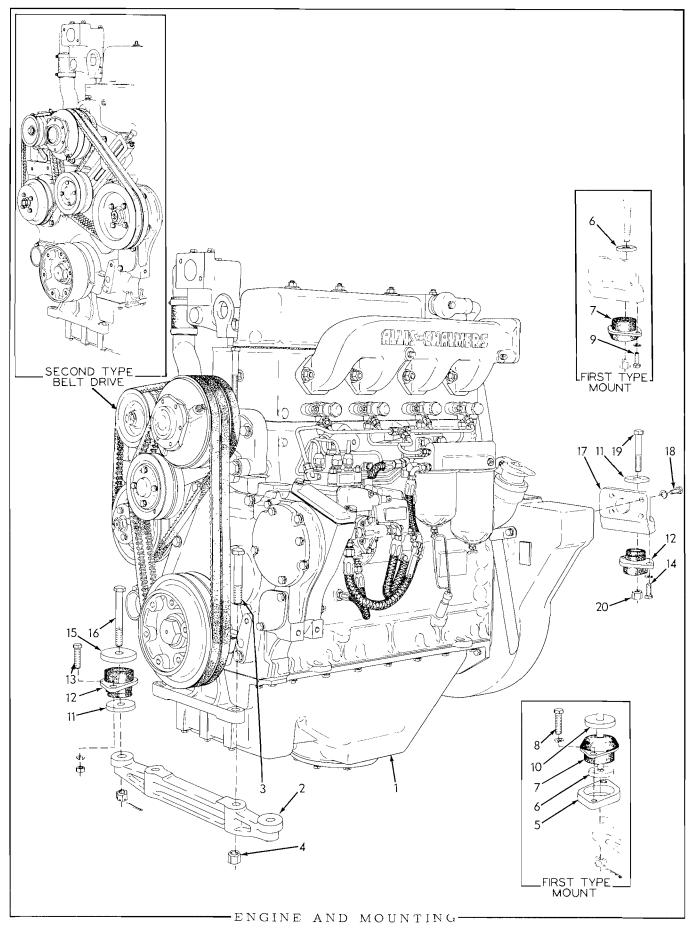

\_\_\_\_

| PACKAGE |
|---------|
| NUMBER  |

|             |                                              |                  | ENGINE AND MOUNTING                                                                                                                                                                                                                                                          |
|-------------|----------------------------------------------|------------------|------------------------------------------------------------------------------------------------------------------------------------------------------------------------------------------------------------------------------------------------------------------------------|
| ITEM        | PART<br>NUMBER                               | OTV              | DESCRIPTION                                                                                                                                                                                                                                                                  |
| 11 E. WI    | NUMDER                                       | $Q_{11}$         | DESCRIPTION                                                                                                                                                                                                                                                                  |
| 1           | 74348758                                     | 1                | ENGINE ASSEMBLY (Includes oil filter, oil cooler,<br>fuel filter and generator but is less air cleaner,<br>fan, starter, muffler or the first stage fuel<br>filter element. This element must be added if<br>tractor is not equipped with Special Heavy-Duty<br>Fuel Filter) |
| 2<br>3<br>4 | 70087464<br>70070299<br>70072366             | 1<br>2<br>2      | HANGER, engine supporting, front<br>CAPSCREW, 5/8"NF x 4"<br>NUT, high, 5/8"NF                                                                                                                                                                                               |
|             |                                              |                  | NOTE: Items 5 thru 10 comprise the FIRST TYPE<br>ENGINE MOUNT used on tractors prior to<br>serial No. 9721                                                                                                                                                                   |
| 5           | 70086960                                     | 2                | PLATE, front shock mount                                                                                                                                                                                                                                                     |
| 6           | 70086961                                     | 4                | WASHER, plain, engine mount                                                                                                                                                                                                                                                  |
| 7<br>8<br>9 | 70090240<br>70035073<br>70035061<br>70904208 | 4<br>4<br>4<br>8 | MOUNT, shock<br>CAPSCREW, 1/2"NF x 1-3/4" (front mounts)<br>CAPSCREW, 1/2"NC x 1-1/4" (rear mounts)<br>LOCKWASHER 1/2"                                                                                                                                                       |
| 10          | 70087463                                     | 2                | WASHER, plain, front engine mount                                                                                                                                                                                                                                            |
|             |                                              |                  | NOTE: Items 11 thru 15 comprise the SECOND TYPE<br>ENGINE MOUNT effective with tractor serial<br>No. 9721.                                                                                                                                                                   |
| 11          | 70097283                                     | 4                | WASHER, plain, shock mount                                                                                                                                                                                                                                                   |
| 12          | 70097284                                     | 4                | MOUNT, shock                                                                                                                                                                                                                                                                 |
| 13          | 70035073                                     | $\hat{4}$        | CAPSCREW, $1/2$ "NF x $1-3/4$ " (front mounts)                                                                                                                                                                                                                               |
| 14          | 70035061                                     | 4                | CAPSCREW, $1/2"NC \times 1-1/4"$ (rear mounts)                                                                                                                                                                                                                               |
|             | 70904208                                     | 8                | LOCKWASHER, 1/2"                                                                                                                                                                                                                                                             |
|             | 70911043                                     | 4                | NUT 1/2"NF (front mounts only)                                                                                                                                                                                                                                               |
| 15          | 70096652                                     | 2                | WASHER, plain, front shock mount                                                                                                                                                                                                                                             |
| 16          | 70091984                                     | 2                | CAPSCREW, front mount                                                                                                                                                                                                                                                        |
|             | 70917362                                     | 2                | NUT, thick, slotted, 5/8"NF                                                                                                                                                                                                                                                  |
|             | 70900808                                     | 2                | PIN, cotter, 1/8" x 1-1/2"                                                                                                                                                                                                                                                   |
| 17          | 70091080                                     | 2                | BRACKET, rear mounting                                                                                                                                                                                                                                                       |
| ſ           | 70035190                                     | 8                | CAPSCREW, 1/2"NC x 1-1/2" (2 less used on<br>tractors prior to #9157)                                                                                                                                                                                                        |
| 18 (        | 70921566                                     | 2                | CAPSCREW, 1/2"NC x 2" (Used prior to tractor<br>#9157. Also attaches throttle control bracket)                                                                                                                                                                               |
| Ĺ           | 70904208                                     | 8                | LOCKWASHER, 1/2                                                                                                                                                                                                                                                              |
| 19          | 70035541                                     | 2                | CAPSCREW rear mounting $(5/8"NF \times 3-3/4)$                                                                                                                                                                                                                               |
| 20          | 70072366                                     | 2                | NUT high, 5/8"NF                                                                                                                                                                                                                                                             |