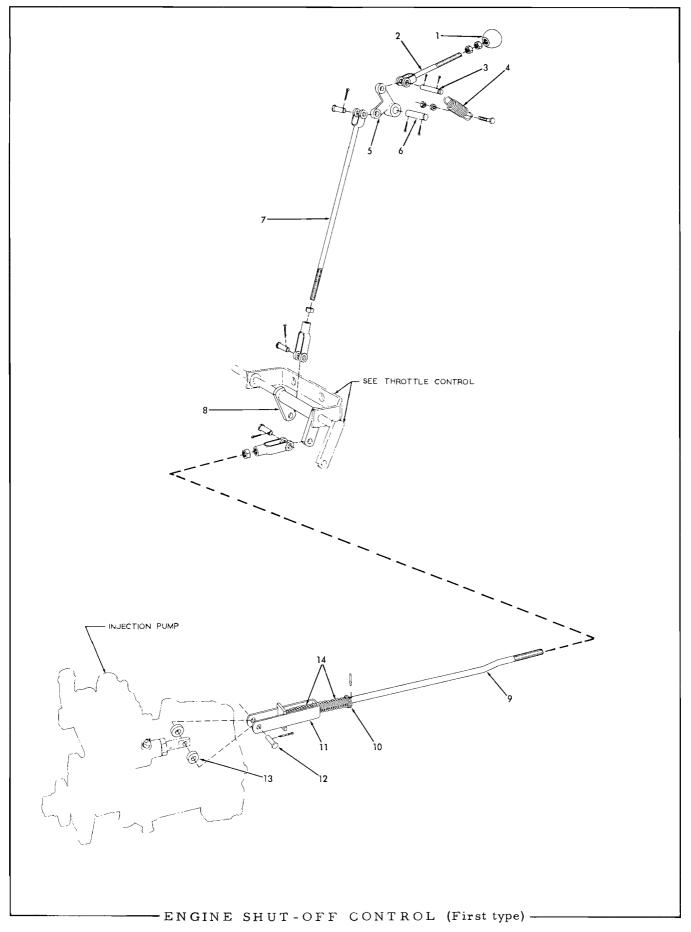

33           | 2      | CAPSCREW, $1/2$ "NF x 1-3/8"                             |                   |
|      | 904208           | 2      | LOCKWASHER, 1/2"                                         |                   |
| 18   | 094998           | 1      | PIN, throttle bracket                                    |                   |
| 19   | 094287           | 1      | ROD, bellcrank to pump                                   |                   |
| - •  | 917644           | 2      | PIN, yoke, $1/4''$ diam.                                 |                   |
|      | 900970           | 2      | PIN, cotter, $1/16'' \ge 1/2''$                          |                   |
|      |                  |        |                                                          |                   |



## ENGINE SHUT-OFF CONTROL

USAGE: Tractors prior to serial No. 9157.

PACKAGE NUMBER

|           |                |          | USAGE: Tractors prior to serial No. 9157.          |
|-----------|----------------|----------|----------------------------------------------------|
| ITEM      | PART<br>NUMBER | QTY.     | DESCRIPTION                                        |
| T T TUTAT | NOMEDIA        | N2 I I . | DESCITI LICH                                       |
| 1         | 091855         | 1        | KNOB                                               |
| ~         | 00450(         |          | 202                                                |
| 2         | 084526         | 1        | ROD, rear                                          |
|           | 911048         | 2        | NUT,