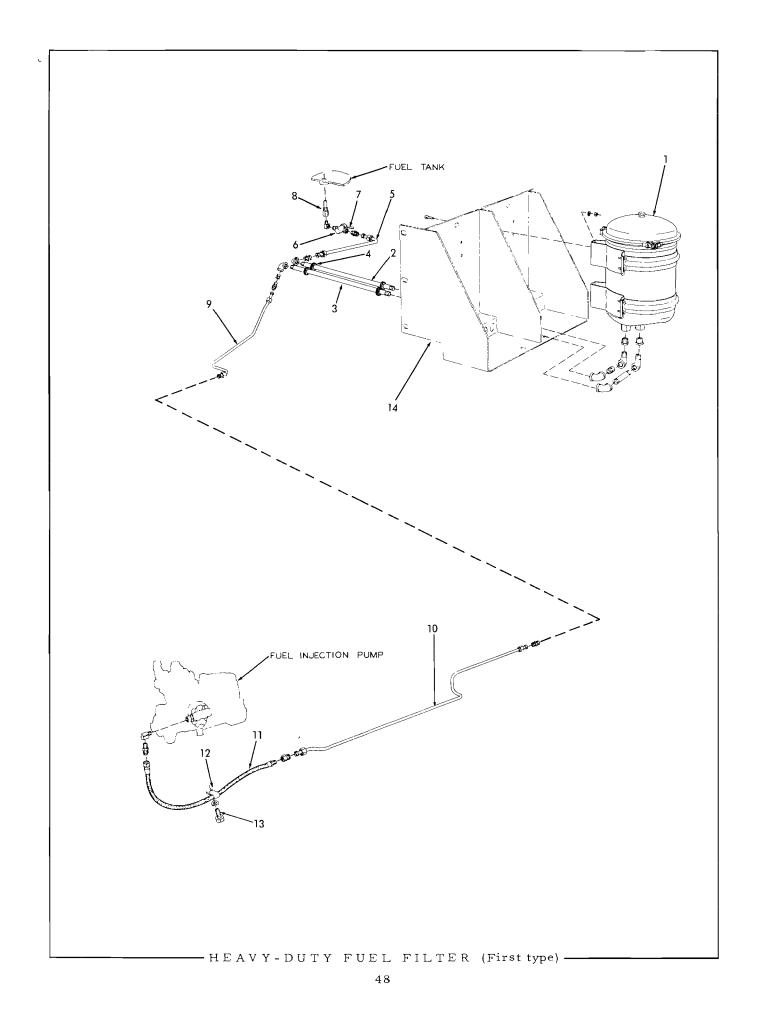

### ALPHABETICAL INDEX

3

| Air Pre-Cleaner Extension 238                                             |
|---------------------------------------------------------------------------|
| Air Cleaner                                                               |
| Air Heater System ,                                                       |
| Batteries and Cables 199                                                  |
| Battery Box 181                                                           |
| Bevel Gear 129                                                            |
| Bottom Guards                                                             |
| Brakes                                                                    |
| Bumpers 148                                                               |
| Canopy                                                                    |
| Camshaft                                                                  |
| Connecting Rod14                                                          |
| Cowl                                                                      |
| Crankcase Guard $\dots \dots \dots \dots \dots \dots \dots \dots 148,150$ |
| $Crankshaft \dots 12$                                                     |
| Cylinder Block7                                                           |
| Cylinder Head17                                                           |
| Cylinder Liner                                                            |
| Drawbar                                                                   |
| Engine and Mounting                                                       |
| Engine Clutch 104                                                         |
| Engine Clutch Control 113                                                 |
| Engine Controls 65, 67, 69, 71                                            |
| Equalizing Spring 144, 146                                                |
| Fan                                                                       |
| Fan Belt Tightener                                                        |
| Fan Drive                                                                 |
| Final Drive 137 thru 142                                                  |
| Floor                                                                     |
| Flywheel and Housing                                                      |
| Front Fenders 176                                                         |
| Front Hydraulic Pump Mounting 226                                         |
| Front Pull Hook · · · · · · · · · · · · · · · · · ·                       |
| Fuel Filters 42, 44, 47, 49, 51                                           |
| Fuel Lines                                                                |
| Fuel Pressure Gauge 210,211                                               |
| Fuel Return Manifolds                                                     |
| Fuel Tank 40                                                              |
| Fuel Tank Guard 227                                                       |
| Gear Shift 121                                                            |
| Generator                                                                 |
| Grousers 168                                                              |
| Hood 173, 174, 238                                                        |
| Hood Side Plates 236                                                      |
| Hose Service Parts 242                                                    |
| Hour Meter                                                                |
| Identification Plates                                                     |
|                                                                           |
| Injection Nozzles and Lines 56                                            |
| Injection Nozzles and Lines                                               |
| Injection Nozzles and Lines56Injection Pump52,53Instruction Plates187     |