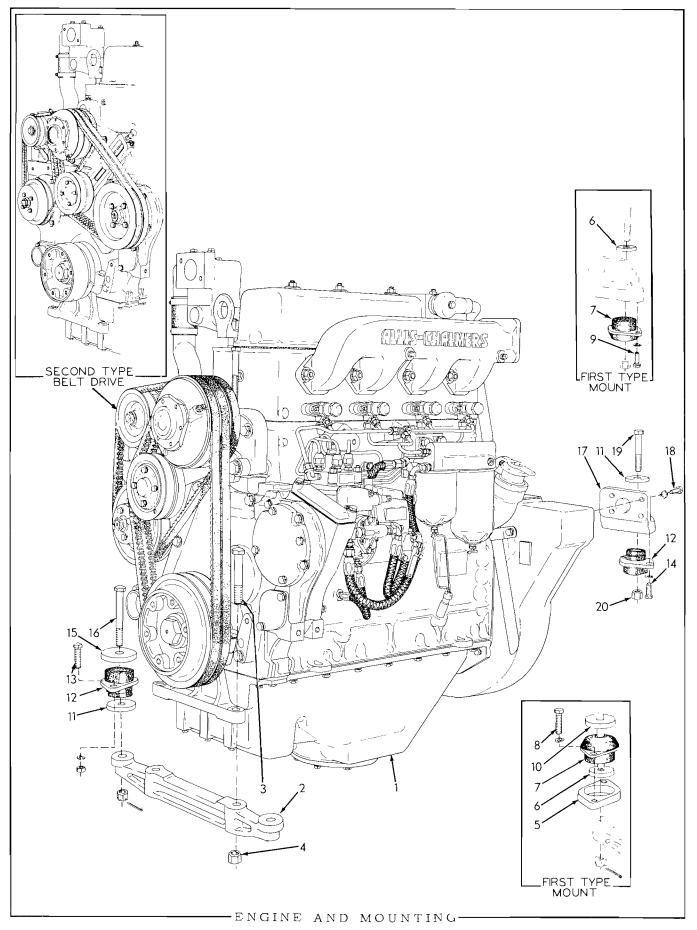

\_\_\_\_

| PACKAGE |
|---------|
| NUMBER  |

|             |                                              |                  | ENGINE AND MOUNTING                                                                                                                                                                                                                                                          |
|-------------|----------------------------------------------|------------------|------------------------------------------------------------------------------------------------------------------------------------------------------------------------------------------------------------------------------------------------------------------------------|
| ITEM        | PART<br>NUMBER                               | OTV              | DESCRIPTION                                                                                                                                                                                                                                                                  |
| 11 E. WI    | NUMDER                                       | $Q_{11}$         | DESCRIPTION                                                                                                                                                                                                                                                                  |
| 1           | 74348758                                     | 1                | ENGINE ASSEMBLY (Includes oil filter, oil cooler,<br>fuel filter and generator but is less air cleaner,<br>fan, starter, muffler or the first stage fuel<br>filter element. This element must be added if<br>tractor is not equipped with Special Heavy-Duty<br>Fuel Filter) |
| 2<br>3<br>4 | 70087464<br>70070299<br>70072366             | 1<br>2<br>2      | HANGER, engine supporting, front<br>CAPSCREW, 5/8"NF x 4"<br>NUT, high, 5/8"NF                                                                                                                                                                                               |
|             |                                              |                  | NOTE: Items 5 thru 10 comprise the FIRST TYPE<br>ENGINE MOUNT used on tractors prior to<br>serial No. 9721                                                                                                                                                                   |
| 5           | 70086960                                     | 2                | PLATE, front shock mount                                                                                                                                                                                                                                                     |
| 6           | 70086961                                     | 4                | WASHER, plain, engine mount                                                                                                                                                                                                                                                  |
| 7<br>8<br>9 | 70090240<br>70035073<br>70035061<br>70904208 | 4<br>4<br>4<br>8 | MOUNT, shock<br>CAPSCREW, 1/2"NF x 1-3/4" (front mounts)<br>CAPSCREW, 1/2"NC x 1-1/4" (rear mounts)<br>LOCKWASHER 1/2"                                                                                                                                                       |
| 10          | 70087463                                     | 2                | WASHER, plain, front engine mount                                                                                                                                                                                                                                            |
|             |                                              |                  | NOTE: Items 11 thru 15 comprise the SECOND TYPE<br>ENGINE MOUNT effective with tractor serial<br>No. 9721.                                                                                                                                                                   |
| 11          | 70097283                                     | 4                | WASHER, plain, shock mount                                                                                                                                                                                                                                                   |
| 12          | 70097284                                     | 4                | MOUNT, shock                                                                                                                                                                                                                                                                 |
| 13          | 70035073                                     | $\hat{4}$        | CAPSCREW, $1/2$ "NF x $1-3/4$ " (front mounts)                                                                                                                                                                                                                               |
| 14          | 70035061                                     | 4                | CAPSCREW, $1/2"NC \times 1-1/4"$ (rear mounts)                                                                                                                                                                                                                               |
|             | 70904208                                     | 8                | LOCKWASHER, 1/2"                                                                                                                                                                                                                                                             |
|             | 70911043                                     | 4                | NUT 1/2"NF (front mounts only)                                                                                                                                                                                                                                               |
| 15          | 70096652                                     | 2                | WASHER, plain, front shock mount                                                                                                                                                                                                                                             |
| 16          | 70091984                                     | 2                | CAPSCREW, front mount                                                                                                                                                                                                                                                        |
|             | 70917362                                     | 2                | NUT, thick, slotted, 5/8"NF                                                                                                                                                                                                                                                  |
|             | 70900808                                     | 2                | PIN, cotter, 1/8" x 1-1/2"                                                                                                                                                                                                                                                   |
| 17          | 70091080                                     | 2                | BRACKET, rear mounting                                                                                                                                                                                                                                                       |
| ſ           | 70035190                                     | 8                | CAPSCREW, 1/2"NC x 1-1/2" (2 less used on<br>tractors prior to #9157)                                                                                                                                                                                                        |
| 18 (        | 70921566                                     | 2                | CAPSCREW, 1/2"NC x 2" (Used prior to tractor<br>#9157. Also attaches throttle control bracket)                                                                                                                                                                               |
| Ĺ           | 70904208                                     | 8                | LOCKWASHER, 1/2                                                                                                                                                                                                                                                              |
| 19          | 70035541                                     | 2                | CAPSCREW rear mounting $(5/8"NF \times 3-3/4)$                                                                                                                                                                                                                               |
| 20          | 70072366                                     | 2                | NUT high, 5/8"NF                                                                                                                                                                                                                                                             |