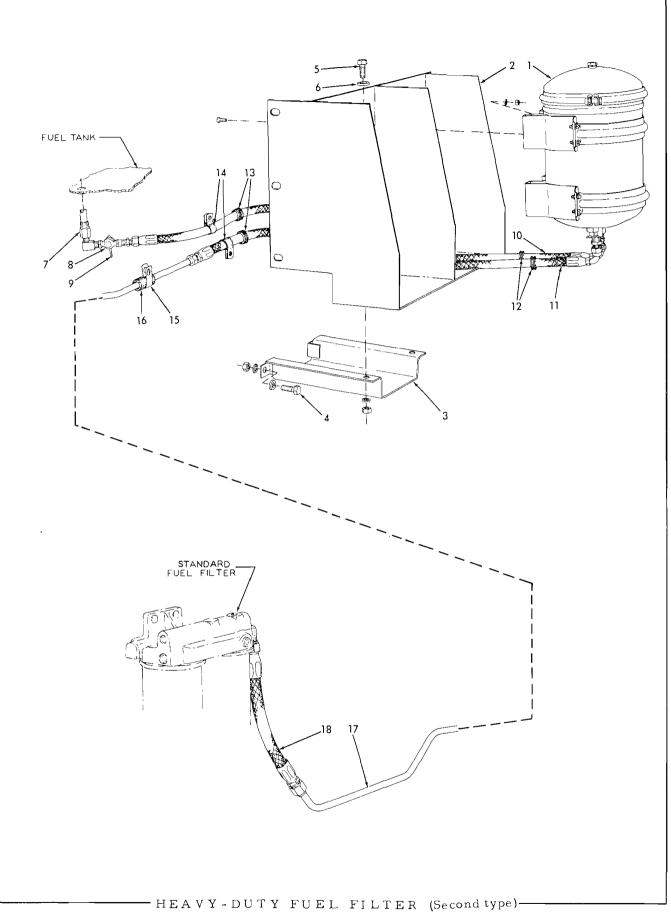

|         |
| 13         | 036034           | 1      | CAPSCREW, 3/8"NF x 1"                                                                                                   |         |
|            | 904206           | 1      | LOCKWASHER, 3/8"                                                                                                        |         |
| 14         |                  | -      | BRACKET, mounting (See HEAVY-DUTY OIL FILTER)                                                                           |         |
|            |                  |        |                                                                                                                         |         |



## HEAVY-DUTY FUEL FILTER

L

.

USAGE: Special equipment. Supplements standard fuel filter effective with tractor serial No. 9157.

|      | _         |         | filter effective with tractor serial No. 9157.