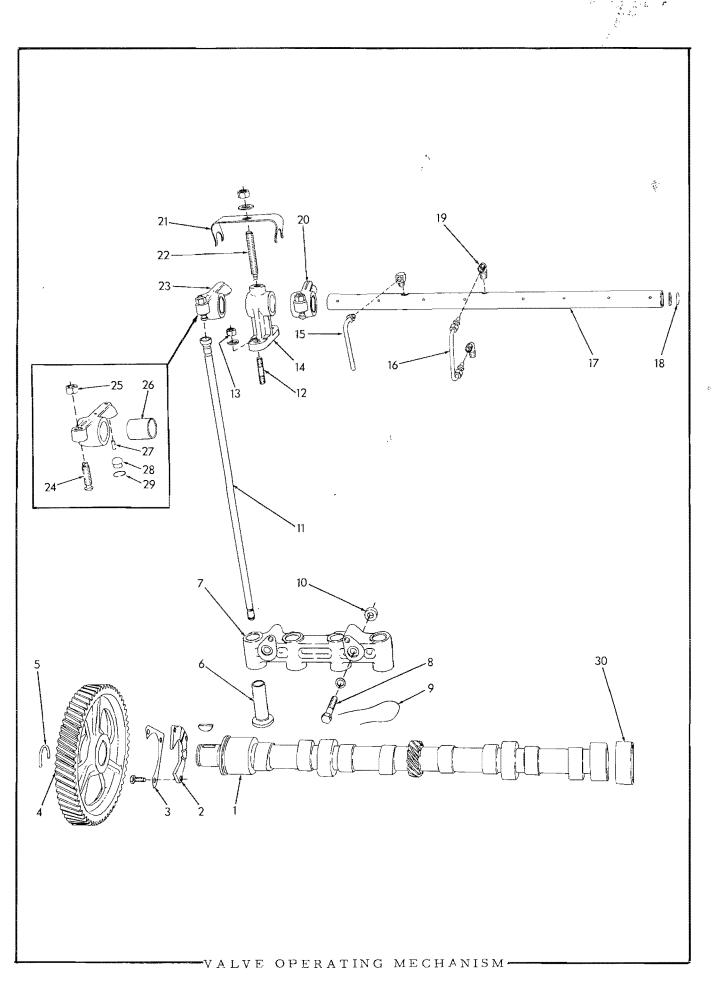

4             | WASHER, sealing, rocker cover nut (Dynaseal)(Effec-<br>tive with engine #6-9569)    |                   |
| 20   | 910986<br>906985<br>4375937 | 4<br>4        | NUT, rocker cover (Used prior to engine #6-9569)<br>WASHER, plain, U.S. std., 7/16" |                   |
|      | 4375937                     | 4             | NUT, rocker cover (Nylok)(Effective with engine #6-9569)                            |                   |
| 21   | 4372864                     | 5             | WASHER, cylinder head nut (for $1/2$ " stud)                                        |                   |
| 22   | 4366781                     | 5             | NUT, cylinder head stud $(1/2"NF)$                                                  |                   |

CYLINDER HEAD

(Continued)

17



# CYLINDER HEAD (Continued)

, ,

|      |           |               | CYLINDER HEAD (Continued)                                          |         |
|------|-----------|---------------|--------------------------------------------------------------------|---------|
|      | PART      | OTT           | DECODIDUION                                                        | PACKAGE |
| ITEM | NUMBER    | QIY.          | DESCRIPŢION                                                        | NUMBER  |
| 23   | 4366780   | 21            | NUT, cylinder head stud (5/8"NF)                                   |         |
|      |           |               | · ****                                                             |         |
| 24   | 4372863 ၞ | 19            | WASHER, cylinder head nut (for