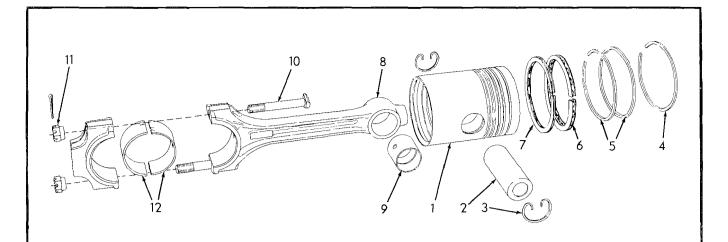

· 1

| Ĺ    |                   |        | - PISTON AND CONNECTING ROD-                        |                      |
|------|-------------------|--------|-----------------------------------------------------|----------------------|
| ITEM | PART<br>NUMBER    | QTY.   | DESCRIPTION                                         | PACKAGE<br>NUMBER    |
| 1    | 4348447           | 4      | PISTON ASSEMBLY (Includes items 2 and 3)            | . 4336409            |
| 2    | 4347281           | 4      | PIN, piston                                         |                      |
| 3    | 4304699           | 8      | RETAINER, piston pin                                |                      |
| 4    | 4347458           | 4      | RING, compression (top groove)                      | . 4336408<br>4336409 |
| 5    | 4347235           | 8      | RING, compression (2nd and 3rd grooves)             | . 4336408<br>4336409 |
| 6    | 4336321           | 4      | RING, oil control (4th groove)                      | . 4336408<br>4336409 |
| 7    | 4336190           | 4      | RING, oil control (5th groove)                      | .4336408<br>4336409  |
| 8    | 4348451           | 4      | ROD ASSEMBLY, connecting (Includes items 9 thru 11) |                      |
| 9    | 4340081           | 4      | BUSHING, connecting rod                             |                      |
| 10   | 4348003           | 8      | BOLT, connecting rod                                |                      |
| 11   | 4346117<br>900806 | 8<br>8 | NUT, connecting rod bolt<br>PIN, cotter, 1/8" x l"  |                      |
| ſ    | 4335403           | 8      | BEARING, connecting rod (standard size)             |                      |
|      | 4335430           | 8      | BEARING, connecting rod (.010" undersize)           |                      |
| 12   | 4335431           | 8      | BEARING, connecting rod (.020" undersize)           |                      |
|      | 4335432           | 8      | BEARING, connecting rod (.030" undersize)           |                      |
| l    | 4335433           | 8      | BEARING, connecting rod (.040" undersize)           |                      |