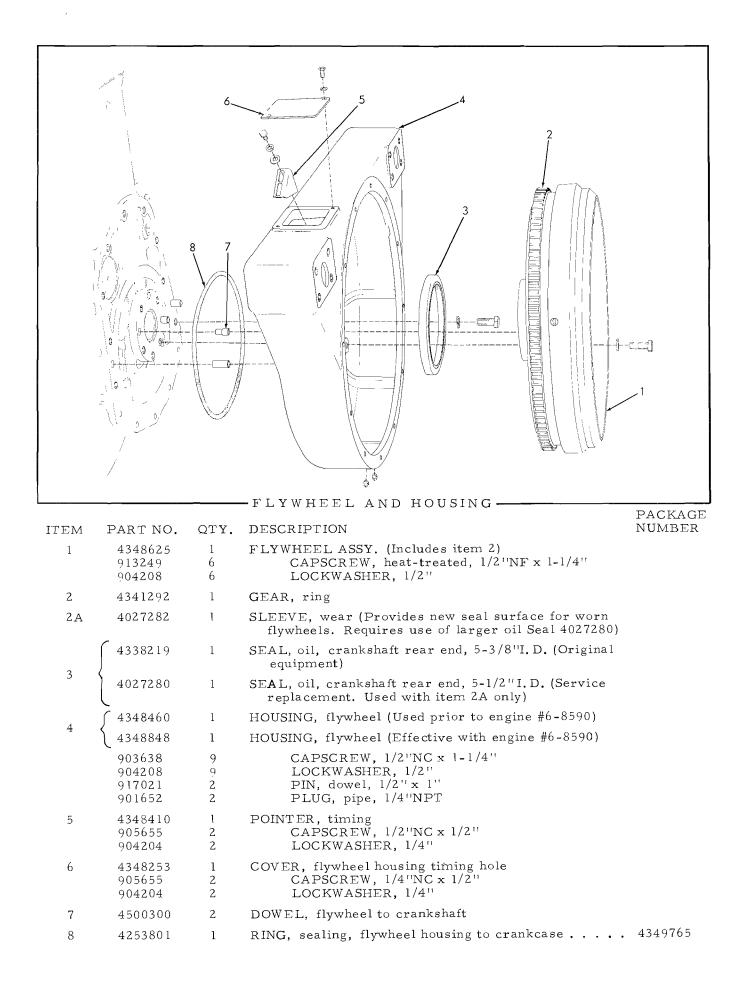

\* Used prior to engine serial No. 6-9225
★\* Effective with engine serial No. 6-9225 →

|      | PART                        | 0' | ΓY.         | • Enective with engine serial No. 0-7225 p 09                                        | PACKAGE |
|------|-----------------------------|----|-------------|--------------------------------------------------------------------------------------|---------|
| ITEM | NUMBER                      | ,  | **          | DESCRIPTION                                                                          | NUMBER  |
| ĺ    |                             | 1  | -           | HOUSING ASSEMBLY (Order HOUSING 4336099 and items 22 and 23)                         |         |
|      | 901652                      | 1  | -           | PLUG, pipe, sq-hd., 1/4"NPT (Used prior<br>to engine #94742)                         |         |
| 1    | 4336099                     | _  | 1           | HOUSING                                                                              |         |
|      | 919134                      |    |             |                                                                                      |         |
| l    | 917970                      | -  | 1<br>2      | PLUG, pipe, hex-socket, 1/2"NPT                                                      |         |
|      | 907856                      | 1  | 1           | PLUG, pipe, ctsk-hd., 3/8"NPT (Effective with engine #94742)                         |         |
| 2    | 4004054                     | 3  | 3           | CAPSCREW, $1/2''NC \ge 1-1/16''$                                                     |         |
| 3    | 4253490                     |    | 3           | LOCKWASHER                                                                           |         |
| 4    | 4253924                     | 1  | -           | PLUG, cup (3/4"O.D.)                                                                 |         |
| 5    | 4346246                     | 2  | 2           | PIN, dowel, timing gear housing                                                      |         |
| 6    | 4347933                     | 1  | 1           | SEAL, oil, crankshaft                                                                |         |
| 7    | 4348107                     | 2  | 2           | PIN, dowel, timing gear cover                                                        |         |
| 8    | 4348285<br>905661<br>917330 |    | -<br>-<br>- | PLATE, timing gear cover<br>CAPSCREW, 5/16"NC x 5/8"<br>WASHER, plain, copper, 5/16" |         |
| 9    | 4376605                     | 1  | -           | GASKET, cover plate                                                                  |         |

TIMING GEAR HOUSING (Continued)

•

|      |                                                                                             |                                                            | TIMING GEAR HOUSING (Continued)                                                                                                                                                   |
|------|---------------------------------------------------------------------------------------------|------------------------------------------------------------|-----------------------------------------------------------------------------------------------------------------------------------------------------------------------------------|
| ITEM | PART<br>NUMBER                                                                              | QTY.<br>* **                                               | DESCRIPTION PACKAGE NUMBER                                                                                                                                                        |
| 10   | 4348433<br>4335631                                                                          | 1 -                                                        | COVER ASSEMBLY, timing gear housing (Includes item 7)                                                                                                                             |
| 10 { | 4335631                                                                                     | - 1                                                        | COVER ASSEMBLY, timing gear housing (Includes item 7)                                                                                                                             |
|      | $\begin{array}{c} 904283\\ 903782\\ 910257\\ 915635\\ 904281\\ 904208\\ 904206 \end{array}$ | $ \begin{array}{cccccccccccccccccccccccccccccccccccc$      | CAPSCREW, 1/2"NC x 3"<br>CAPSCREW, 1/2"NC x 3-1/2"<br>CAPSCREW, 1/2"NC x 4-3/4"<br>CAPSCREW, 3/8"NC x 1-7/8"<br>CAPSCREW, 3/8"NC x 2-1/4"<br>LOCKWASHER, 1/2"<br>LOCKWASHER, 3/8" |
| 11   | 904283<br>908191                                                                            | $\begin{array}{ccc}1&1\\1&1\end{array}$                    | CAPSCREW, 1/2"NC x 3" (Used prior to engine #6-8590)<br>WASHER, plain, copper, 1/2"                                                                                               |
| 11   | 4335371<br>904208<br>910195                                                                 | 1 ]<br>1 1<br>] 1                                          | STUD, timing gear housing (Effective with engine #6-8590)<br>LOCKWASHER, 1/2"<br>NUT, 1/2"NF                                                                                      |
| 12   | 4335711                                                                                     | - 1                                                        | PLATE, timing gear cover                                                                                                                                                          |
| 13   | 4335712                                                                                     | - 1                                                        | GASKET, cover plate                                                                                                                                                               |
| 14   | 4335067                                                                                     | 1 1                                                        | BRACKET, engine mounting (Includes cap)(Effective                                                                                                                                 |
|      | 916009<br>4254891<br>4335550                                                                | $\begin{array}{ccc} 10 & 10 \\ 2 & 2 \\ 2 & 2 \end{array}$ | with engine #6-9318)<br>WASHER, shimming (1/32" thick)<br>CAPSCREW, 1/2"NC x 2-1/2"<br>LOCKWASHER                                                                                 |
| 15   | 4364864                                                                                     | 2 2                                                        | LINER, rubber. engine mounting bracket                                                                                                                                            |
| 16   | 4348310                                                                                     | 1 1                                                        | PLATE, cover, injection pump driving gear (Used prior to engine #6-10368)                                                                                                         |
|      | 903775<br>904206                                                                            | $\begin{array}{ccc} 4 & 4 \\ 4 & 4 \end{array}$            | CAPSCREW, 3/8"NC x 7/8"<br>LOCKWASHER, 3/8"                                                                                                                                       |
| 17   | 4349011                                                                                     | 1 1                                                        | GASKET, cover plate (Used prior to engine #6-10368) 4349765                                                                                                                       |
| 18   | 4348126                                                                                     | 1 1                                                        | GASKET, timing gear housing cover                                                                                                                                                 |
| 19   | 4347120                                                                                     | 1 J                                                        | GASKET, timing hole cover 4349765                                                                                                                                                 |
|      | 4347119<br>910245<br>904206                                                                 | $\begin{array}{ccc}1&1\\2&2\\2&2\end{array}$               | COVER, fuel pump timing hole (Used prior to eng. #6-12757)<br>CAPSCREW, 3/8"NC x 1-3/8"<br>LOCKWASHER, 3/8"                                                                       |
| 20   | 4336524<br>910145<br>915635<br>904206                                                       | - 1<br>- 1<br>- 1<br>- 2                                   | COVER, fuel pump timing hole (Effective with eng. #6-12757)<br>CAPSCREW, 3/8"NC x 1-3/8"<br>CAPSCREW, 3/8"NC x 1-7/8"<br>LOCKWASHER, 3/8"                                         |
| 21   | 4348136                                                                                     | 1 1                                                        | GASKET, timing gear housing 4349765                                                                                                                                               |
| 22   | 4336346<br>905661<br>917330                                                                 | - 1<br>- 6<br>- 6                                          | COVER, timing gear housing<br>CAPSCREW, 5/16"NC x 5/8"<br>WASHER, plain, copper, 5/16"                                                                                            |
| 23   | 4336345                                                                                     | - 1                                                        | GASKET, housing cover 4349765                                                                                                                                                     |