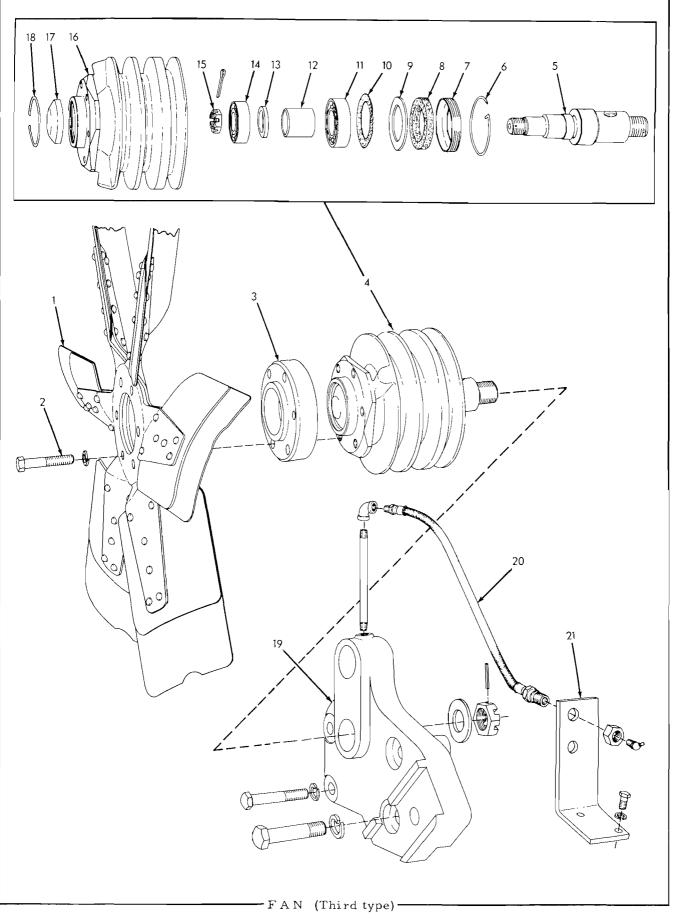

.

÷

| ITEM | PART<br>NUMBER   | QTY.   | DESCRIPTION                                                                                                                      | PACKA <b>G</b> E<br>NUMBER |
|------|------------------|--------|----------------------------------------------------------------------------------------------------------------------------------|----------------------------|
| 22   | 095878           | 1      | HOSE ASSEMBLY, fuel supply (See page 242 for                                                                                     |                            |
|      | 919173<br>919171 | 1<br>1 | service parts)<br>ELBOW, flare type, 90 <sup>°</sup> , 1/4" tube, 1/8"NPT male<br>CONNECTOR, flare type, 1/4" tube, 1/8"NPT male |                            |
| 23   | 092160           | 1      | PUMP ASSEMBLY (See page 81 for service parts)                                                                                    |                            |
| 24   | 094642<br>916634 | 1<br>1 | VALVE ASSEMBLY, check (Consists of items 25 thru 30)<br>NIPPLE, pipe, 1/8"NPT x 3/4"                                             |                            |
| 25   | 094890           | 1      | BODY, check valve                                                                                                                |                            |
| 26   | 048603           | 1      | SPRING, check valve                                                                                                              |                            |
| 27   | 048608           | 1      | PLUNGER, check valve                                                                                                             |                            |
| 28   | 048606           | 1      | DISC, check valve                                                                                                                |                            |
| 29   | 5151910          | 1      | WASHER, check valve                                                                                                              |                            |
| 30   | 092793           | 1      | CONNECTOR, check valve                                                                                                           |                            |
| 31   | 094673           | 1      | HOSE ASSEMBLY, fuel discharge (See page 242 for                                                                                  |                            |
|      | 919249           | 1      | service parts)<br>ELBOW, flare type, 1/4" tube, 1/8"NPT female                                                                   |                            |
| 32   | 094527           | 1      | CLIP, hose supporting                                                                                                            |                            |