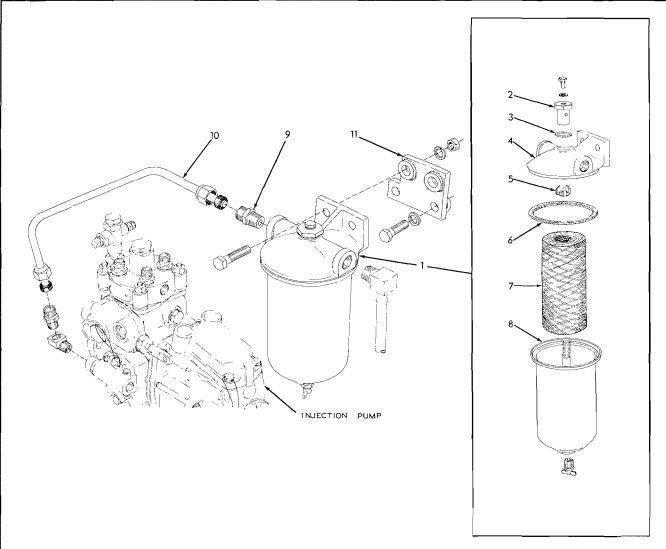

### ALPHABETICAL INDEX

3

| Air Pre-Cleaner Extension 238                                             |
|---------------------------------------------------------------------------|
| Air Cleaner                                                               |
| Air Heater System ,                                                       |
| Batteries and Cables 199                                                  |
| Battery Box 181                                                           |
| Bevel Gear 129                                                            |
| Bottom Guards                                                             |
| Brakes                                                                    |
| Bumpers 148                                                               |
| Canopy                                                                    |
| Camshaft                                                                  |
| Connecting Rod14                                                          |
| Cowl                                                                      |
| Crankcase Guard $\dots \dots \dots \dots \dots \dots \dots \dots 148,150$ |
| $Crankshaft \dots 12$                                                     |
| Cylinder Block7                                                           |
| Cylinder Head17                                                           |
| Cylinder Liner                                                            |
| Drawbar                                                                   |
| Engine and Mounting                                                       |
| Engine Clutch 104                                                         |
| Engine Clutch Control 113                                                 |
| Engine Controls 65, 67, 69, 71                                            |
| Equalizing Spring 144, 146                                                |
| Fan                                                                       |
| Fan Belt Tightener                                                        |
| Fan Drive                                                                 |
| Final Drive 137 thru 142                                                  |
| Floor                                                                     |
| Flywheel and Housing                                                      |
| Front Fenders 176                                                         |
| Front Hydraulic Pump Mounting 226                                         |
| Front Pull Hook · · · · · · · · · · · · · · · · · ·                       |
| Fuel Filters 42, 44, 47, 49, 51                                           |
| Fuel Lines                                                                |
| Fuel Pressure Gauge 210,211                                               |
| Fuel Return Manifolds                                                     |
| Fuel Tank 40                                                              |
| Fuel Tank Guard 227                                                       |
| Gear Shift 121                                                            |
| Generator                                                                 |
| Grousers 168                                                              |
| Hood 173, 174, 238                                                        |
| Hood Side Plates 236                                                      |
| Hose Service Parts 242                                                    |
| Hour Meter                                                                |
| Identification Plates                                                     |
|                                                                           |
| Injection Nozzles and Lines 56                                            |
| Injection Nozzles and Lines                                               |
| Injection Nozzles and Lines56Injection Pump52,53Instruction Plates187     |