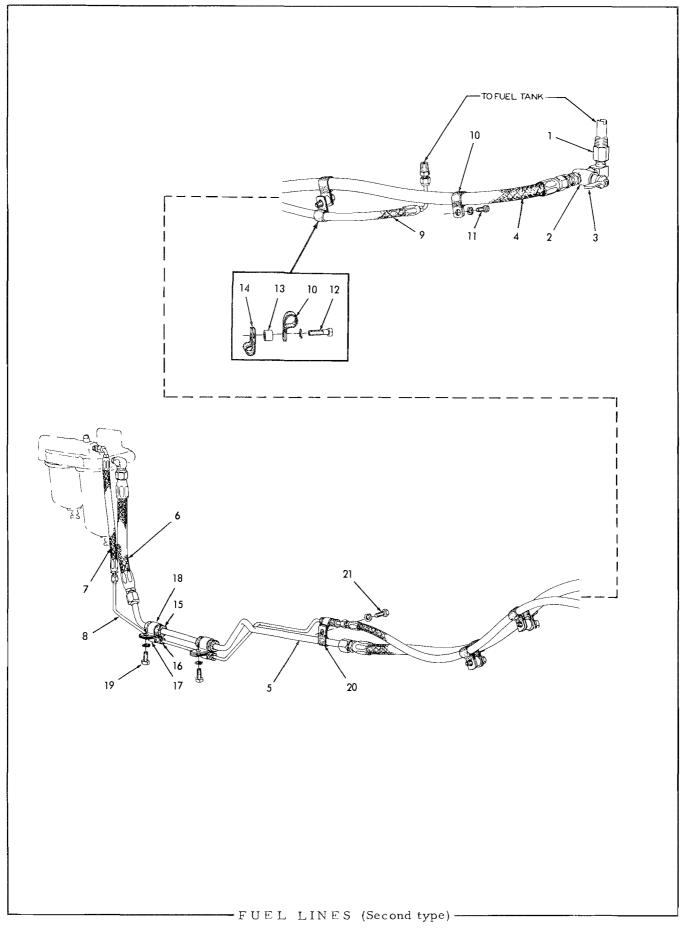

|           |
|      | 911115                     | î    | WASHER, plain, SAE std., 3/8"                                   |           |
| 1 -  |                            |      |                                                                 |           |
| 15   | 091046                     | 1    | CLIP, fuel line hose (1/2" diam., 7/16" bolt-hole)              |           |
|      |                            |      | (Used prior to engine #6-7790)                                  |           |
|      |                            |      | *Not used when special HEAVY-DUTY FUEL FILTER                   |           |
|      |                            |      | is installed                                                    |           |

is installed.



## FUEL LINES

|          |                  |        | USAGE: Effective with tractor serial No. 9157.                                                                                          |                   |
|----------|------------------|--------|-----------------------------------------------------------------------------------------------------------------------------------------|-------------------|
| ITEM     | PART<br>NUMBER   | QTY.   | DESCRIPTION                                                                                                                             | PACKAGE<br>NUMBER |
| 1        | 061812<br>915389 | 1<br>1 | BUSHING fuel tank outlet<br>ELBOW, street, 90 <sup>°</sup> , brass, 3/8"NPT                                                             |