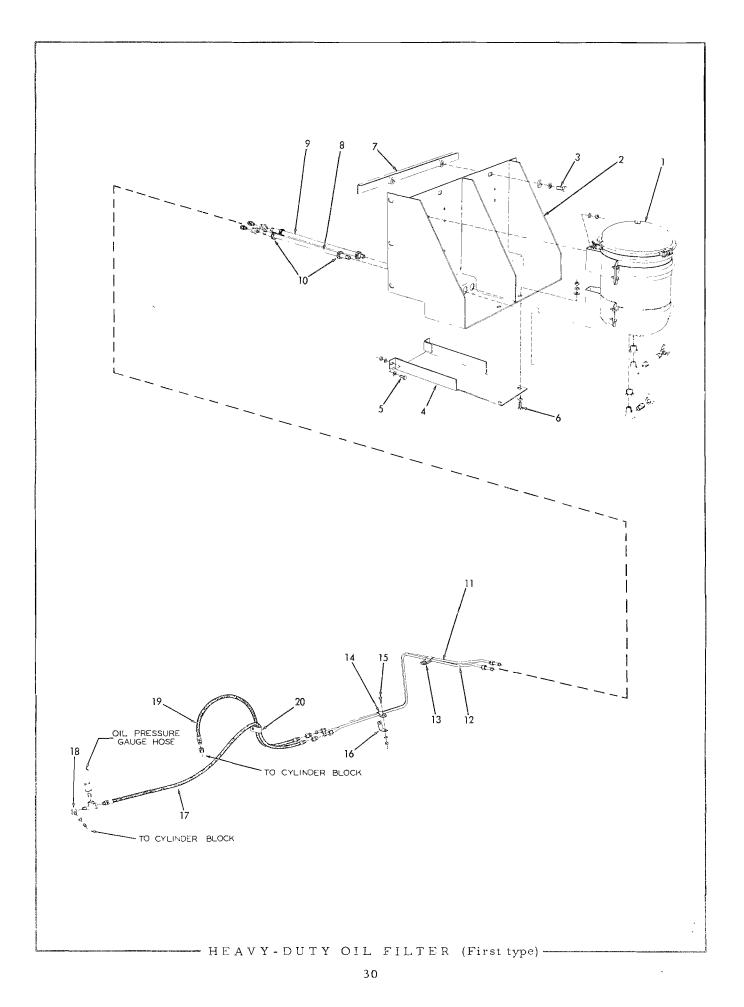

|                   |

1 i.

|                | PART    | OTY | OIL PUMP (Continued)                                                                    |
|----------------|---------|-----|-----------------------------------------------------------------------------------------|
| ITEM           |         |     | DESCRIPTION                                                                             |
| 46<br>47<br>48 | 4374129 | - 2 | COVER, oil screen<br>CAPSCREW, drilled-hd., 5/16"NC x 3/4"<br>WIRE, locking (#18 x 10") |
| 49             | 4348683 | - 1 | SCREEN, oil                                                                             |
| 50             | 4348682 | - 1 | RETAINER, oil screen                                                                    |

PACKAGE

NUMBER

1



# HEAVY-DUTY OIL FILTER

USAGE: Special Equipment, Supplements standard oil filter on tractors prior to serial No. 9157.

|      |                  |        | oil filter on tractors prior to serial No. 9157,                       |         |
|------|------------------|--------|------------------------------------------------------------------------|---------|
|      | PART             | 0.577  |                                                                        | PACKAGE |
| ITEM | NUMBER           | QTY.   | DESCRIPTION                                                            | NUMBER  |
| 1    | 082442           | 1      | FILTER ASSEMBLY, lubricating oil (See page 34 for service parts)       |         |
|      | 910167           | 8      | CAPSCREW, $5/16$ "NF x $3/4$ "