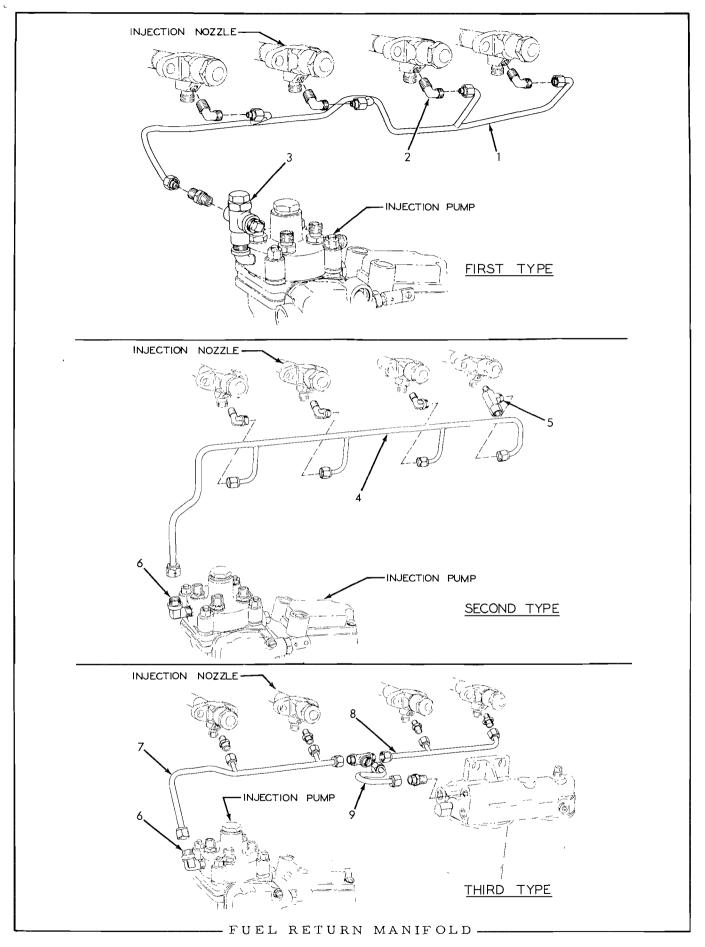

|                   |
| 5    | 74348438       | 1    | GEAR, injection pump drive                                                                                            |                   |
|      | 70912180       | 3    | CAPSCREW, $3/8$ "NF x $7/8$ "                                                                                         |                   |
|      | 70904206       | 3    | LOCKWASHER, 3/8"                                                                                                      |                   |
| 6    | 74347836       | 1    | PLATE, serrated, injection pump drive gear                                                                            |                   |





\* Used prior to engine serial No. 6-7790 \*\* Used on engines serial No. 6-7790 thru 6-9153

|      |                   |         |            | ** Used on engines serial No. 6-7790 thru 6-9153                                        |
|------|-------------------|---------|------------|-----------------------------------------------------------------------------------------|
|      |                   | 0114    |            | *** Effective with engine serial No. 6-9154 (Tractor No. 9157)                          |
|      | PART              |         | NTITY      | DESCRIPTION PACKAGE NUMBER                                                              |
| ITEM | NUMBER            | oje oje | ** ***     | DESCRIPTION NUMBER