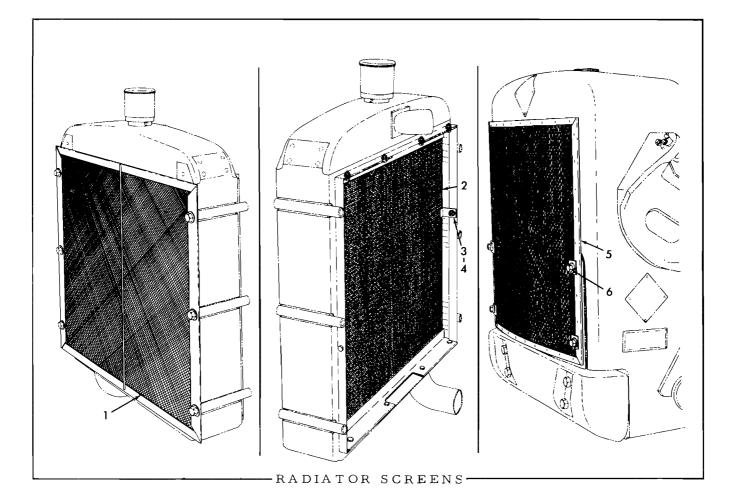

### ALPHABETICAL INDEX

3

| Air Pre-Cleaner Extension 238                                             |
|---------------------------------------------------------------------------|
| Air Cleaner                                                               |
| Air Heater System ,                                                       |
| Batteries and Cables 199                                                  |
| Battery Box 181                                                           |
| Bevel Gear 129                                                            |
| Bottom Guards                                                             |
| Brakes                                                                    |
| Bumpers 148                                                               |
| Canopy                                                                    |
| Camshaft                                                                  |
| Connecting Rod14                                                          |
| Cowl                                                                      |
| Crankcase Guard $\dots \dots \dots \dots \dots \dots \dots \dots 148,150$ |
| $Crankshaft \dots 12$                                                     |
| Cylinder Block7                                                           |
| Cylinder Head17                                                           |
| Cylinder Liner                                                            |
| Drawbar                                                                   |
| Engine and Mounting                                                       |
| Engine Clutch 104                                                         |
| Engine Clutch Control 113                                                 |
| Engine Controls 65, 67, 69, 71                                            |
| Equalizing Spring 144, 146                                                |
| Fan                                                                       |
| Fan Belt Tightener                                                        |
| Fan Drive                                                                 |
| Final Drive 137 thru 142                                                  |
| Floor                                                                     |
| Flywheel and Housing                                                      |
| Front Fenders 176                                                         |
| Front Hydraulic Pump Mounting 226                                         |
| Front Pull Hook · · · · · · · · · · · · · · · · · ·                       |
| Fuel Filters 42, 44, 47, 49, 51                                           |
| Fuel Lines                                                                |
| Fuel Pressure Gauge 210,211                                               |
| Fuel Return Manifolds                                                     |
| Fuel Tank 40                                                              |
| Fuel Tank Guard 227                                                       |
| Gear Shift 121                                                            |
| Generator                                                                 |
| Grousers 168                                                              |
| Hood 173, 174, 238                                                        |
| Hood Side Plates 236                                                      |
| Hose Service Parts 242                                                    |
| Hour Meter                                                                |
| Identification Plates                                                     |
|                                                                           |
| Injection Nozzles and Lines 56                                            |
| Injection Nozzles and Lines                                               |
| Injection Nozzles and Lines56Injection Pump52,53Instruction Plates187     |

.

| Intake Manifold60                       |
|-----------------------------------------|
| Lights and Wiring 191,193,195           |
| Main Bearings                           |
| Main Frame 148                          |
| Monograms                               |
| Muffler 59                              |
| Numerical Index                         |
| Odometer                                |
| Oil Cooler                              |
| Oil Filters 23, 31, 33                  |
| Oil Pan                                 |
| Oil Pump                                |
| Packaged Parts                          |
| Painting 187                            |
| Piston                                  |
| Power Pulley 229                        |
| Power Take-Off                          |
| Primer                                  |
| Radiator                                |
| Radiator Curtain 101                    |
| Radiator Guard 185                      |
| Radiator Screens 103                    |
| Radiator Shell 183                      |
| Rear Fenders 177                        |
| Rear Flood Light 216                    |
| Rocker Cover                            |
| Seat                                    |
| Special Tools 233                       |
| Starter 202,203                         |
| Steering Clutch & Final Dr. Housing 125 |
| Steering Clutches 129                   |
| Steering Clutch Throwout 131            |
| Street Plate                            |
| Tail Light 218,219                      |
| Throttle Control                        |
| Timing Gears                            |
| Timing Gear Housing 10                  |
| Tool Box                                |
| Track 165                               |
| Track Idler 171                         |
| Track Release                           |
| Track Supporting Roller 163             |
| Transfers 187,189                       |
| Transmission 117                        |
| Truck Frame 153                         |
| Truck Frame Guards (Heavy-duty) 156     |
| Truck Wheels 159,161                    |
| Universal Joint 114, 115                |
| Valve Mechanism 19                      |
| Water Outlet Manifold                   |
| Water Pump 95                           |
| - ,-                                    |

#### ALPHABETICAL INDEX

| Air Pre-Cleaner Extension                    |
|----------------------------------------------|
| Air Cleaner                                  |
| Air Heater System                            |
| Batteries and Cables 199                     |
| Battery Box                                  |
| Bevel Gear 129                               |
| Bottom Guards                                |
| Brakes                                       |
| Bumpers                                      |
| Canopy                                       |
| Camshaft                                     |
| Connecting Rod14                             |
| Cowl                                         |
| Crankcase Guard                              |
| Crankshaft                                   |
| Cylinder Block                               |
| Cylinder Head17                              |
| Cylinder Liner                               |
| Drawbar                                      |
| Engine and Mounting                          |
| Engine Clutch                                |
| Engine Clutch Control 113                    |
| Engine Controls                              |
| Equalizing Spring 144, 146                   |
| Fan · · · · · · · · · · · · · · · · 83,85,87 |
| Fan Belt Tightener                           |
| Fan Drive                                    |
| Final Drive                                  |
| Floor                                        |
| Flywheel and Housing                         |
| Front Fenders 176                            |
| Front Hydraulic Pump Mounting 226            |
| Front Pull Hook                              |
| Fuel Filters 42,44,47,49,51                  |
| Fuel Lines                                   |
| Fuel Pressure Gauge 210,211                  |
| Fuel Return Manifolds                        |
| Fuel Tank 40                                 |
| Fuel Tank Guard ••••••••••••••••• 227        |
| Gear Shift 121                               |
| Generator                                    |
| Grousers 168                                 |
| Hood                                         |
| Hood Side Plates 236                         |
| Hose Service Parts                           |
| Hour Meter                                   |
| Identification Plates 189                    |
| Injection Nozzles and Lines 56               |
|                                              |
| Injection Pump 52,53                         |
| Injection Pump52,53Instruction Plates187     |

.

| 1 | ntake Manifold60                        |   |
|---|-----------------------------------------|---|
| ] | ights and Wiring 19],193,195            |   |
| 1 | 1ain Bearings                           |   |
| 1 | 1ain Frame                              |   |
| 1 | 10nograms                               |   |
|   | Auffler                                 |   |
|   | lumerical Index                         |   |
|   | 0. dometer                              |   |
|   | Dil Cooler                              |   |
|   | 0il Filters                             |   |
|   | Dil Pan                                 |   |
|   | 0il Pump                                |   |
|   | Packaged Parts                          |   |
|   | Painting                                |   |
|   | Piston                                  |   |
|   | Power Pulley                            |   |
|   | Power Take-Off                          |   |
|   |                                         |   |
|   | Primer                                  |   |
|   | Radiator                                |   |
|   | Radiator Curtain 101                    |   |
|   | Radiator Guard 185                      |   |
|   | Addiator Screens 103                    | 3 |
|   | Radiator Shell 183                      |   |
|   | Rear Fenders 177                        |   |
|   | Rear Flood Light                        |   |
|   | Rocker Cover                            | 7 |
|   | Seat                                    |   |
|   | Special Tools 233                       | 3 |
|   | Starter 202,203                         | 3 |
|   | Steering Clutch & Final Dr. Housing 129 | 5 |
|   | Steering Clutches 120                   | 9 |
|   | Steering Clutch Throwout 13             | 1 |
|   | Street Plate                            | 3 |
|   | fail Light                              | 9 |
|   | Throttle Control                        | 7 |
|   | Fiming Gears                            | õ |
|   | Гітіng Gear Housing I (                 | С |
|   | Tool Box                                | 3 |
|   | Frack 169                               | 5 |
|   | frack Idler 17                          | 1 |
|   | Frack Release                           | 9 |
|   | Frack Supporting Roller 16              | 3 |
|   | Transfers                               | 9 |
|   | Fransmission 11                         |   |
|   | fruck Frame 15                          |   |
|   | fruck Frame Guards (Heavy-duty) 156     |   |
|   | Truck Wheels 159,16                     |   |
|   | Universal Joint                         |   |
|   | Valve Mechanism                         |   |
|   | Water Outlet Manifold                   |   |
|   | Water Pump                              |   |
| 3 |                                         | ر |