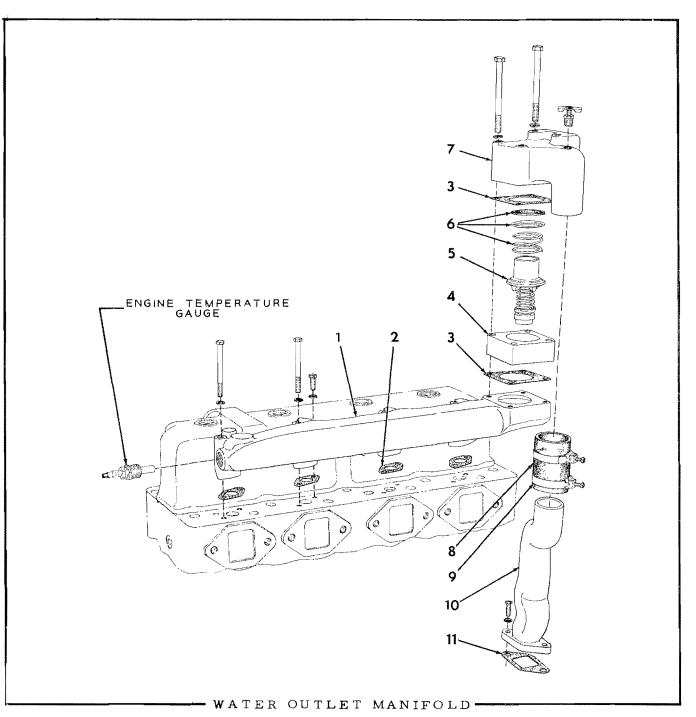

|         |

|      | PART    |      |                                 | PACKAGE |
|------|---------|------|---------------------------------|---------|
| ITEM | NUMBER  | QTY. | DESCRIPTION                     | NUMBER  |
| 23   | 4347751 | 1    | COVER, pulley                   |         |
|      | 905656  | 4    | CAPSCREW, $1/4$ "NC x 5/8"      |         |
|      | 904204  | 4    | LOCKWASHER, 1/4"                |         |
| 24   | 4349666 | 1    | BOLT, clamping, fan idler slide |         |
|      | 904369  | 1    | LOCKWASHER, 3/4"                |         |
|      | 910175  | 1    | NUT, 3/4"NF                     |         |
| 25   | 4349667 | 1    | CAPSCREW, fan belt adjustment   |         |
|      | 910325  | 1    | NUT, 1/2"NC                     |         |



WATER OUTLET MANIFOLD

|      | PART                                            |                       | WATER OUTLET MANIFOLD                                                                                                                             | PACKAGE |
|------|-------------------------------------------------|-----------------------|---------------------------------------------------------------------------------------------------------------------------------------------------|---------|
| ITEM | NUMBER                                          | QTY.                  | DESCRIPTION                                                                                                                                       | NUMBER  |
| 1    | 4348022<br>903772<br>917300<br>917016<br>90