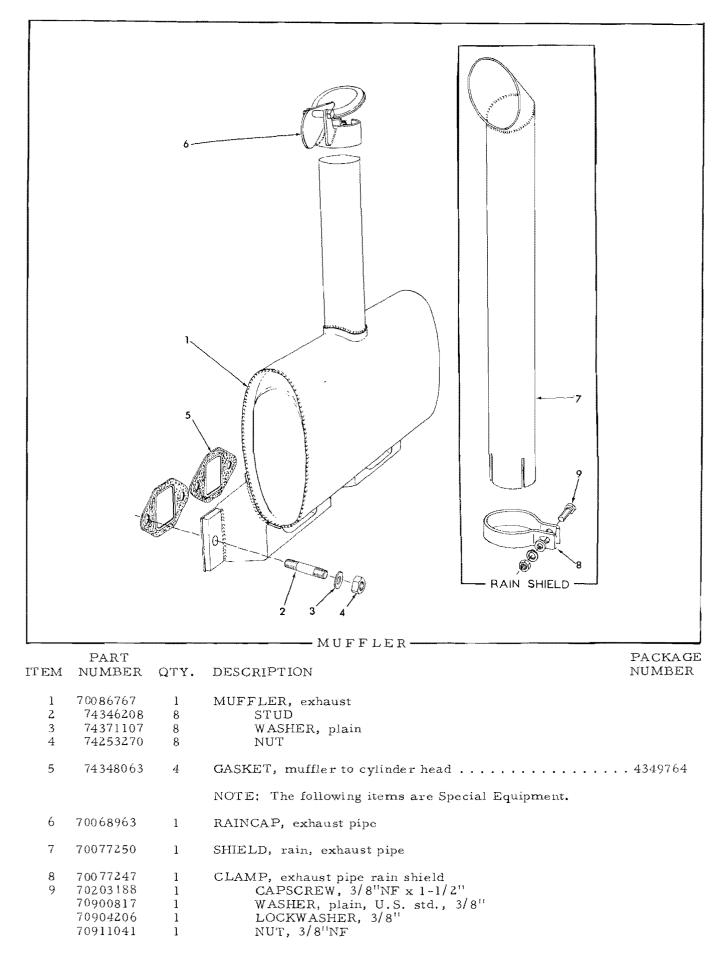

|
| 6    |                | 1    | SPINDLE, nozzle holder (Not serviced separately)                                                              |
| 7    |                | 1    | BODY, nozzle holder (Not serviced separately)                                                                 |
| 8    | 4380445        | 1    | NOZZLE ASSEMBLY, injection (Consists of 1 body,<br>1 valve and item 10)                                       |
| 9    | 4511217        | 1    | NUT, injection nozzle                                                                                         |
| 10   | 4511204        | 1    | GASKET, injection nozzle holder 4349764                                                                       |



|      |                             | 3           |                                                             |                   |
|------|-----------------------------|-------------|-------------------------------------------------------------|-------------------|
| ITEM | PART<br>NUMBER              | QTY.        | DESCRIPTION                                                 | PACKAGE<br>NUMBER |
| 1    | 4349881<br>901652           | 1<br>2      | MANIFOLD, intake<br>PLUG, pipe, 1/4"NPT (Early units)       |                   |
| 2    | 4346138                     | 4           | GASKET, intake manifold                                     | 4349764           |
| 3    | 4346208<br>904208<br>910325 | 8<br>8<br>8 | STUD, manifold attaching<br>LOCKWASHER, 1/2"<br>NUT, 1/2"NC |