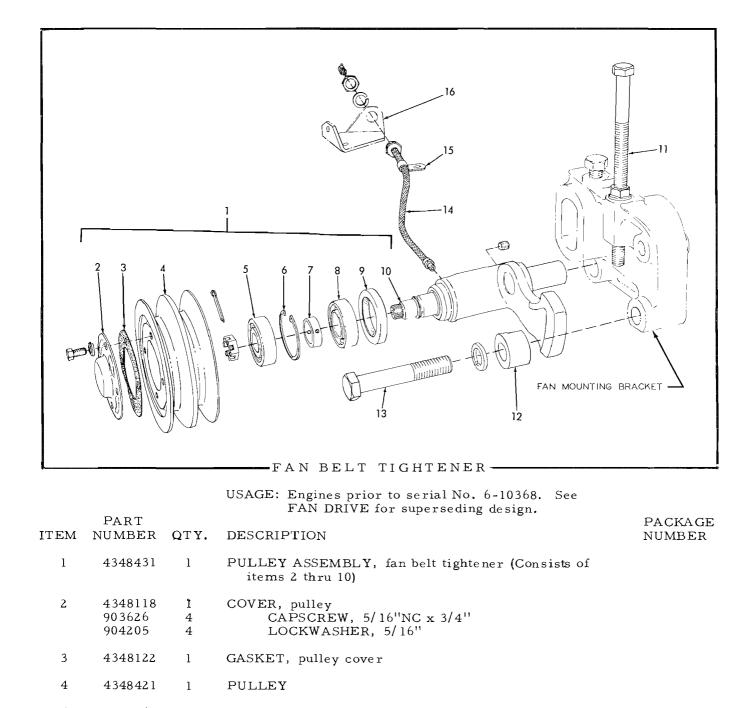

### ALPHABETICAL INDEX

3

| Air Pre-Cleaner Extension 238                                             |
|---------------------------------------------------------------------------|
| Air Cleaner                                                               |
| Air Heater System ,                                                       |
| Batteries and Cables 199                                                  |
| Battery Box 181                                                           |
| Bevel Gear 129                                                            |
| Bottom Guards                                                             |
| Brakes                                                                    |
| Bumpers 148                                                               |
| Canopy                                                                    |
| Camshaft                                                                  |
| Connecting Rod14                                                          |
| Cowl                                                                      |
| Crankcase Guard $\dots \dots \dots \dots \dots \dots \dots \dots 148,150$ |
| $Crankshaft \dots 12$                                                     |
| Cylinder Block7                                                           |
| Cylinder Head17                                                           |
| Cylinder Liner                                                            |
| Drawbar                                                                   |
| Engine and Mounting                                                       |
| Engine Clutch 104                                                         |
| Engine Clutch Control 113                                                 |
| Engine Controls 65, 67, 69, 71                                            |
| Equalizing Spring 144, 146                                                |
| Fan                                                                       |
| Fan Belt Tightener                                                        |
| Fan Drive                                                                 |
| Final Drive 137 thru 142                                                  |
| Floor                                                                     |
| Flywheel and Housing                                                      |
| Front Fenders 176                                                         |
| Front Hydraulic Pump Mounting 226                                         |
| Front Pull Hook · · · · · · · · · · · · · · · · · ·                       |
| Fuel Filters 42, 44, 47, 49, 51                                           |
| Fuel Lines                                                                |
| Fuel Pressure Gauge 210,211                                               |
| Fuel Return Manifolds                                                     |
| Fuel Tank 40                                                              |
| Fuel Tank Guard 227                                                       |
| Gear Shift 121                                                            |
| Generator                                                                 |
| Grousers 168                                                              |
| Hood 173, 174, 238                                                        |
| Hood Side Plates 236                                                      |
| Hose Service Parts 242                                                    |
| Hour Meter                                                                |
| Identification Plates                                                     |
|                                                                           |
| Injection Nozzles and Lines 56                                            |
| Injection Nozzles and Lines                                               |
| Injection Nozzles and Lines56Injection Pump52,53Instruction Plates187     |

#### ALPHABETICAL INDEX

| Air Pre-Cleaner Extension                    |
|----------------------------------------------|
| Air Cleaner                                  |
| Air Heater System                            |
| Batteries and Cables 199                     |
| Battery Box                                  |
| Bevel Gear 129                               |
| Bottom Guards                                |
| Brakes                                       |
| Bumpers                                      |
| Canopy                                       |
| Camshaft                                     |
| Connecting Rod14                             |
| Cowl                                         |
| Crankcase Guard                              |
| Crankshaft                                   |
| Cylinder Block                               |
| Cylinder Head17                              |
| Cylinder Liner                               |
| Drawbar                                      |
| Engine and Mounting                          |
| Engine Clutch                                |
| Engine Clutch Control 113                    |
| Engine Controls                              |
| Equalizing Spring 144, 146                   |
| Fan · · · · · · · · · · · · · · · · 83,85,87 |
| Fan Belt Tightener                           |
| Fan Drive                                    |
| Final Drive                                  |
| Floor                                        |
| Flywheel and Housing                         |
| Front Fenders 176                            |
| Front Hydraulic Pump Mounting 226            |
| Front Pull Hook                              |
| Fuel Filters 42,44,47,49,51                  |
| Fuel Lines                                   |
| Fuel Pressure Gauge 210,211                  |
| Fuel Return Manifolds                        |
| Fuel Tank 40                                 |
| Fuel Tank Guard ••••••••••••••••• 227        |
| Gear Shift 121                               |
| Generator                                    |
| Grousers 168                                 |
| Hood                                         |
| Hood Side Plates 236                         |
| Hose Service Parts                           |
| Hour Meter                                   |
| Identification Plates 189                    |
| Injection Nozzles and Lines 56               |
|                                              |
| Injection Pump 52,53                         |
| Injection Pump52,53Instruction Plates187     |