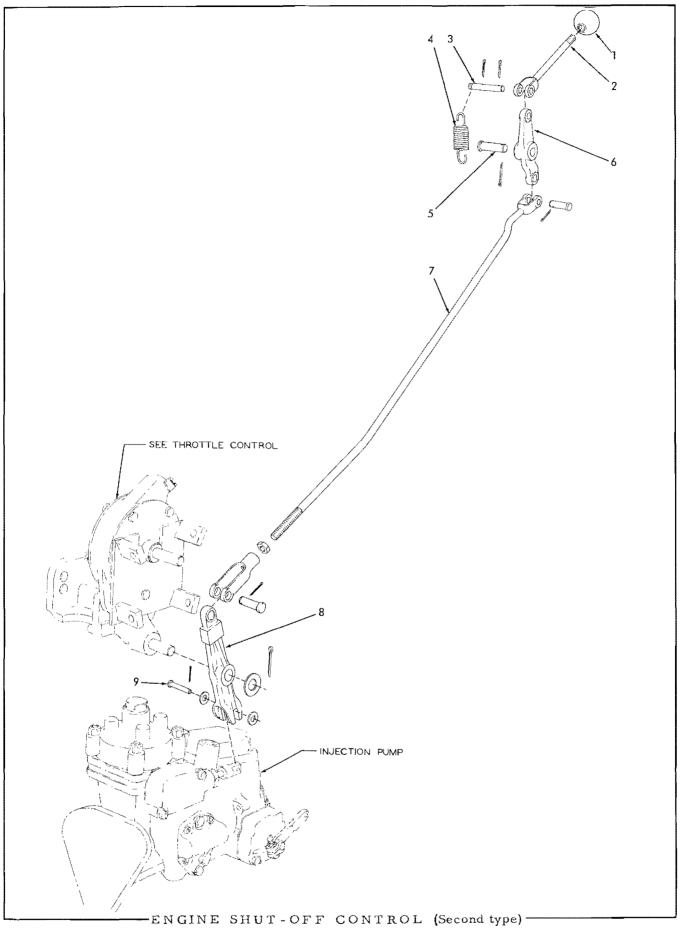

" x 7/8"                             |
| 10        | 081672         | 1        | SPACER, front rod spring                           |
|           |                |          |                                                    |
| 11        | 088544         | 1        | YOKE, front rod                                    |
| 12        | 088470         | 1        | PIN, front rod yoke                                |
|           | 900970         | 1        | PIN, cotter, $1/16'' \ge 1/2''$                    |
| 13        | 088473         | 2        | SPACER, front rod yoke                             |
| 1.2       | 000119         | -        | Stricht, itolit for yoke                           |
| 14        | 035910         | 2        | SPRING, front rod                                  |



ŧ

# ENGINE SHUT-OFF CONTROL

### USAGE: Effective with tractor serial No. 9157.

PACKAGE

NUMBER

|      | PART                                           |                  | USAGE: Effective with tractor serial No. 9157.                                                                       |
|------|------------------------------------------------|------------------|----------------------------------------------------------------------------------------------------------------------|
| ITEM | NUMBER                                         | QTY.             | DESCRIPTION                                                                                                          |
| 1    | 091855                                         | 1                | KNOB