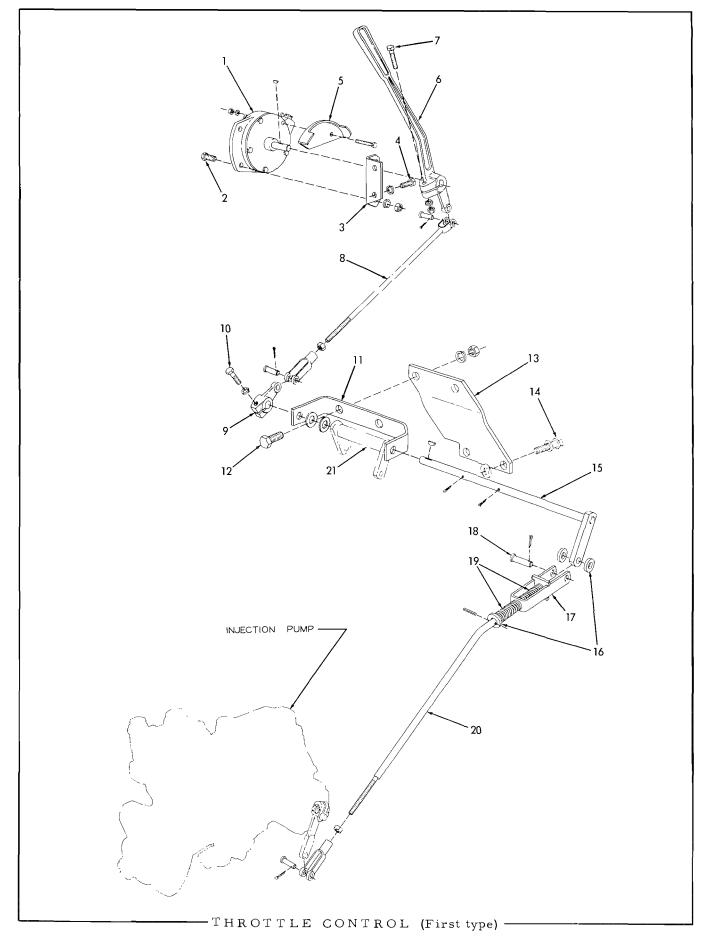

unting band                                                                  |                   |
|       | 70900805       | 1    | PIN, cotter, 1/8" x 3/4"                                                            |                   |
|       | 10/00000       |      |                                                                                     |                   |
| 13    | 70085974       | 1    | PIN, mounting band                                                                  |                   |
|       | 70900807       | 1    | PIN, cotter, $1/8'' \ge 1 - 1/4''$                                                  |                   |
|       |                |      |                                                                                     |                   |



### THROTTLE CONTROL

USAGE: Tractors prior to serial No. 9157.

|      |             |          | USAGE: Tractors prior to serial No. 9157.         |         |
|------|-------------|----------|---------------------------------------------------|---------|
|      | PART        | <u> </u> |                                                   | PACKAGE |
| ITEM | NUMBER      | QTY.     | DESCRIPTION                                       | NUMBER  |
| -    | 0(0071      | 1        |                                                   |         |
| 1    | 068871      | 1        | THROTTLE ASSEMBLY (See page 72 for service parts) |         |
| 2    | 036034      | 2        | CAPSCREW, $3/8$ "NF x 1"                          |         |
|      | 904206      | 2        | LOCKWASHER, 3/8"