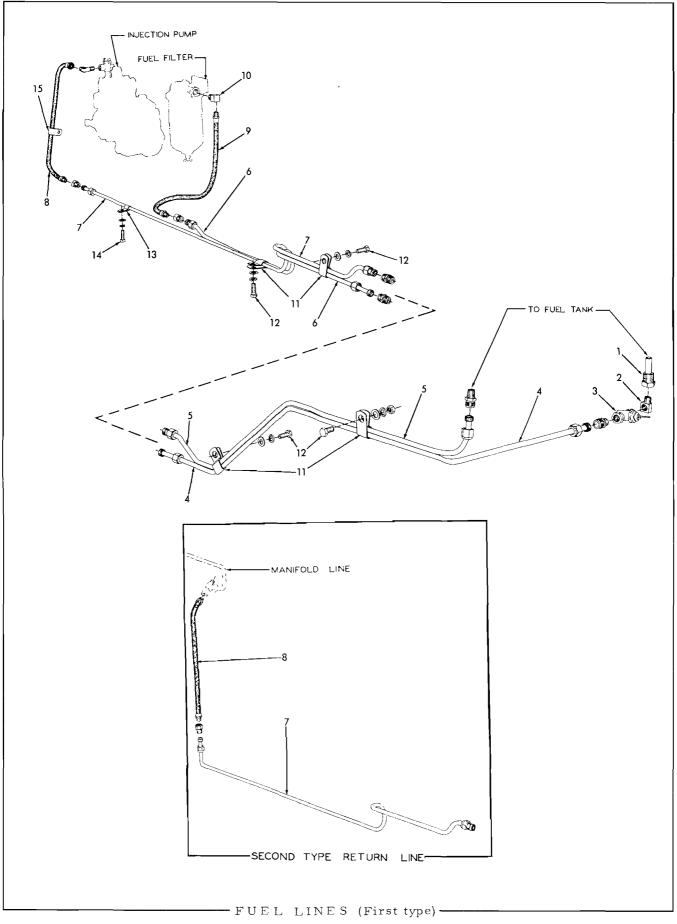

|                   |
| 22   | 084899                     | 1           | 1           | WASHER, venting plug                                                                                   |                   |
| 23   | 911049                     | 2           | 2           | NUT, jam, 5/8"NF (Effective January 1958)                                                              |                   |
| 24   | 096815                     | 1           | 1           | RETAINER, element support nut (Effective January 1958)                                                 |                   |
| 25   | 098038                     | 1           | 1           | BOLT ASSEMBLY, cover retaining ring (Includes nuts,<br>washer and snap ring)(Effective September 1958) |                   |



# FUEL LINES

|      |                            |      | USAGE: Tractors prior to serial No. 9157.                       |           |
|------|----------------------------|------|-----------------------------------------------------------------|-----------|
|      | PART_                      |      |                                                                 | PACKAGE   |
| ITEM | NUMBER                     | QTY. | DESCRIPTION                                                     | NUMBER    |
| 1    | 042639                     | 1    | * RIICUINC fuel terk outlet                                     |           |
| 1    | 042039                     | 1    | *BUSHING, fuel tank outlet                                      |           |
| 2    | 078926                     | 1    | *