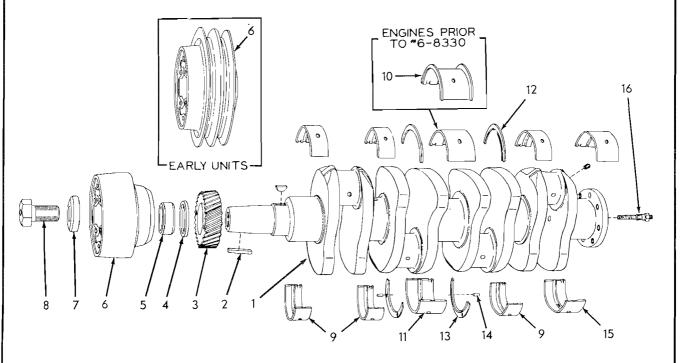

— C R A N K SH A F T —

|      |                                                                                               |                                                 | <ul> <li>* Used prior to engine serial No. 6-8330</li> <li>** Effective with engine serial No. 6-8330</li> </ul>                                                                                                                                                                                                                                     |                   |
|------|-----------------------------------------------------------------------------------------------|-------------------------------------------------|------------------------------------------------------------------------------------------------------------------------------------------------------------------------------------------------------------------------------------------------------------------------------------------------------------------------------------------------------|-------------------|
| ITEM | PART<br>NUMBER                                                                                | QTY.<br>* **                                    | DESCRIPTION                                                                                                                                                                                                                                                                                                                                          | PACKAGE<br>NUMBER |
| 1    | 4348424                                                                                       | 1 1                                             | CRANKSHAFT ASSEMBLY (Includes PLUGS indented below)                                                                                                                                                                                                                                                                                                  |                   |
|      | 917673<br>4045209                                                                             | $\begin{array}{ccc} 4 & 4 \\ 1 & 1 \end{array}$ | PLUG, pipe, hex-socket, 1/8"NPT                                                                                                                                                                                                                                                                                                                      |                   |
| 2    | 4003490                                                                                       | 1 1                                             | KEY, crankshaft pulley                                                                                                                                                                                                                                                                                                                               |                   |
| 3    | 4346205<br>905127                                                                             | $\begin{array}{ccc} 1 & 1 \\ 1 & 1 \end{array}$ | GEAR, crankshaft<br>KEY, "B" woodruff, 5/16" x l"                                                                                                                                                                                                                                                                                                    |                   |
| 4    | 4374391                                                                                       | 1 1                                             | SPACER, front oil seal sleeve                                                                                                                                                                                                                                                                                                                        |                   |
| 5    | 4374390                                                                                       | 1 1                                             | SLEEVE, front oil seal                                                                                                                                                                                                                                                                                                                               |                   |
|      | 4348437                                                                                       | 1 1                                             | PULLEY, crankshaft (Used prior to engine #6-10368)                                                                                                                                                                                                                                                                                                   |                   |
| ° )  | 4349683                                                                                       | - 1                                             | PULLEY, crankshaft (Used prior to engine #6-10368)<br>HUB, power take-off (Effective with engine #6-10368)                                                                                                                                                                                                                                           |                   |
| 7    | 4371503                                                                                       | 1 1                                             | WASHER, crankshaft pulley bolt                                                                                                                                                                                                                                                                                                                       |                   |
| 8    | 4347897                                                                                       | 1 1                                             | CAPSCREW, crankshaft pulley                                                                                                                                                                                                                                                                                                                          |                   |
| 9    | $\begin{array}{r} 4335193 \\ 4335401 \\ 4335422 \\ 4335423 \\ 4335424 \\ 4335425 \end{array}$ | - 6<br>6 6<br>6 6<br>6 6                        | BEARING, front and intermediate main (standard size)<br>BEARING, front and intermediate main (standard size)<br>BEARING, front and intermediate main (.010" undersize)<br>BEARING, front and intermediate main (.020" undersize)<br>BEARING, front and intermediate main (.030" undersize)<br>BEARING, front and intermediate main (.040" undersize) |                   |

(Continued)

'n

|                                                                                                    |                                                                                                    | CRANKSHAFT (Continued)                                                                                                                                                                                                                                                         | DIGULGE           |
|----------------------------------------------------------------------------------------------------|----------------------------------------------------------------------------------------------------|--------------------------------------------------------------------------------------------------------------------------------------------------------------------------------------------------------------------------------------------------------------------------------|-------------------|
| PARI<br>ITEM NUMBE                                                                                 |                                                                                                    | DESCRIPTION                                                                                                                                                                                                                                                                    | PACKAGE<br>NUMBER |
|                                                                                                    |                                                                                                    | BEARING, center main (standard size)<br>BEARING, center main (.010" undersize)<br>BEARING, center main (.020" undersize)<br>BEARING, center main (.030" undersize)<br>BEARING, center main (.040"undersize)                                                                    |                   |
| $11  \begin{cases} 433586\\ 433586\\ 433586\\ 433586\\ 433586\\ 433587 \end{cases}$                |                                                                                                    | BEARING KIT, center main (standard size)<br>BEARING KIT, center main (.010" undersize)<br>BEARING KIT, center main (.020" undersize)<br>BEARING KIT, center main (.030" undersize)<br>BEARING KIT, center main (.040" undersize)                                               |                   |
|                                                                                                    |                                                                                                    | NOTE: Each Bearing Kit listed above includes<br>upper and lower bearings, set of stand-<br>ard thrust flanges and dowel pins.                                                                                                                                                  |                   |
| $12  \begin{cases} 434922 \\ 433570 \\ 433570 \\ 433570 \\ 433570 \end{cases}$                     | 9 - 2<br>5 - 2<br>6 - 2<br>7 - 2                                                                   | FLANGE, thrust, center main, upper (standard size)<br>FLANGE, thrust, center main, upper (.005" oversize)<br>FLANGE, thrust, center main, upper (.010" oversize)<br>FLANGE, thrust, center main, upper (.015" oversize)                                                        |                   |
| $13  \begin{cases} 434928 \\ 433570 \\ 433570 \\ 433571 \end{cases}$                               | 32     -     2       08     -     2       09     -     2       0     -     2                       | FLANGE, thrust, center main, upper (.015" oversize)<br>FLANGE, thrust, center main, lower (standard size)<br>FLANGE, thrust, center main, lower (.005" oversize)<br>FLANGE, thrust, center main, lower (.010" oversize)<br>FLANGE, thrust, center main, lower (.015" oversize) |                   |
| 14 425089                                                                                          | 98 - 4                                                                                             | PIN, dowel, thrust flange                                                                                                                                                                                                                                                      |                   |
| $15  \begin{cases} 433540 \\ 433542 \\ 433542 \\ 433542 \\ 433542 \\ 433542 \\ 433542 \end{cases}$ | 02     2     2       26     2     2       27     2     2       28     2     2       29     2     2 | BEARING, rear main (standard size)<br>BEARING, rear main (.010" undersize)<br>BEARING, rear main (.020" undersize)<br>BEARING, rear main (.030" undersize)<br>BEARING, rear main (.040" undersize)                                                                             |                   |
| 16 084584                                                                                          | <b>i</b> 1 1                                                                                       | WICK ASSEMBLY, oiling, flywheel bearing (Serviced only as a unit)                                                                                                                                                                                                              |                   |