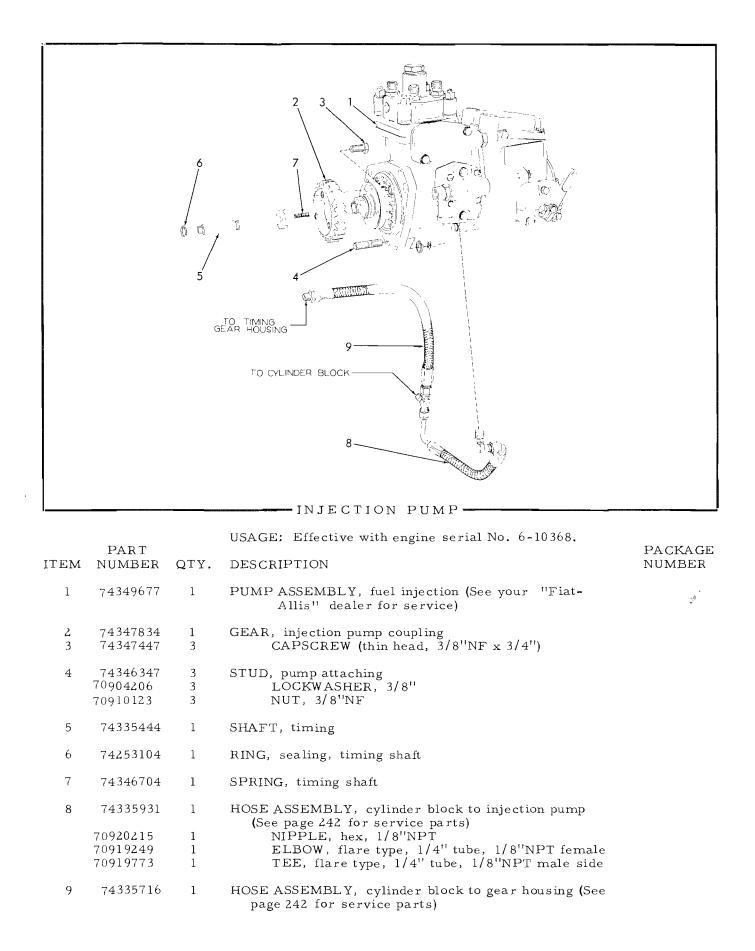

|                   |
| 5    | 74348438       | 1    | GEAR, injection pump drive                                                                                            |                   |
|      | 70912180       | 3    | CAPSCREW, $3/8$ "NF x $7/8$ "                                                                                         |                   |
|      | 70904206       | 3    | LOCKWASHER, 3/8"                                                                                                      |                   |
| 6    | 74347836       | 1    | PLATE, serrated, injection pump drive gear                                                                            |                   |





\* Used prior to engine serial No. 6-7790 \*\* Used on engines serial No. 6-7790 thru 6-9153

|      |                   |         |            | ** Used on engines serial No. 6-7790 thru 6-9153                                        |
|------|-------------------|---------|------------|-----------------------------------------------------------------------------------------|
|      |                   | 0114    |            | *** Effective with engine serial No. 6-9154 (Tractor No. 9157)                          |
|      | PART              |         | NTITY      | DESCRIPTION PACKAGE NUMBER                                                              |
| ITEM | NUMBER            | oje oje | ** ***     | DESCRIPTION NUMBER