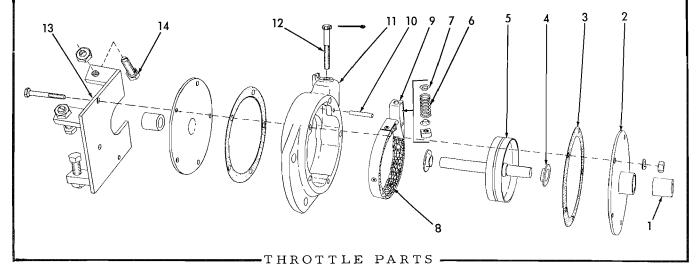

.

| Intake Manifold60                       |
|-----------------------------------------|
| Lights and Wiring 191,193,195           |
| Main Bearings                           |
| Main Frame 148                          |
| Monograms                               |
| Muffler 59                              |
| Numerical Index                         |
| Odometer                                |
| Oil Cooler                              |
| Oil Filters 23, 31, 33                  |
| Oil Pan                                 |
| Oil Pump                                |
| Packaged Parts                          |
| Painting 187                            |
| Piston                                  |
| Power Pulley 229                        |
| Power Take-Off                          |
| Primer                                  |
| Radiator                                |
| Radiator Curtain 101                    |
| Radiator Guard 185                      |
| Radiator Screens 103                    |
| Radiator Shell 183                      |
| Rear Fenders 177                        |
| Rear Flood Light 216                    |
| Rocker Cover                            |
| Seat                                    |
| Special Tools 233                       |
| Starter 202,203                         |
| Steering Clutch & Final Dr. Housing 125 |
| Steering Clutches 129                   |
| Steering Clutch Throwout 131            |
| Street Plate                            |
| Tail Light 218,219                      |
| Throttle Control                        |
| Timing Gears                            |
| Timing Gear Housing 10                  |
| Tool Box                                |
| Track 165                               |
| Track Idler 171                         |
| Track Release                           |
| Track Supporting Roller 163             |
| Transfers 187,189                       |
| Transmission 117                        |
| Truck Frame 153                         |
| Truck Frame Guards (Heavy-duty) 156     |
| Truck Wheels 159,161                    |
| Universal Joint 114, 115                |
| Valve Mechanism 19                      |
| Water Outlet Manifold                   |
| Water Pump 95                           |
| - ,-                                    |

#### ALPHABETICAL INDEX

| Air Pre-Cleaner Extension                    |
|----------------------------------------------|
| Air Cleaner                                  |
| Air Heater System                            |
| Batteries and Cables 199                     |
| Battery Box                                  |
| Bevel Gear 129                               |
| Bottom Guards                                |
| Brakes                                       |
| Bumpers                                      |
| Canopy                                       |
| Camshaft                                     |
| Connecting Rod14                             |
| Cowl                                         |
| Crankcase Guard                              |
| Crankshaft                                   |
| Cylinder Block                               |
| Cylinder Head17                              |
| Cylinder Liner                               |
| Drawbar                                      |
| Engine and Mounting                          |
| Engine Clutch                                |
| Engine Clutch Control 113                    |
| Engine Controls                              |
| Equalizing Spring 144, 146                   |
| Fan · · · · · · · · · · · · · · · · 83,85,87 |
| Fan Belt Tightener                           |
| Fan Drive                                    |
| Final Drive                                  |
| Floor                                        |
| Flywheel and Housing                         |
| Front Fenders 176                            |
| Front Hydraulic Pump Mounting 226            |
| Front Pull Hook                              |
| Fuel Filters 42,44,47,49,51                  |
| Fuel Lines                                   |
| Fuel Pressure Gauge 210,211                  |
| Fuel Return Manifolds                        |
| Fuel Tank 40                                 |
| Fuel Tank Guard ••••••••••••••••• 227        |
| Gear Shift 121                               |
| Generator                                    |
| Grousers 168                                 |
| Hood                                         |
| Hood Side Plates 236                         |
| Hose Service Parts                           |
| Hour Meter                                   |
| Identification Plates 189                    |
| Injection Nozzles and Lines 56               |
|                                              |
| Injection Pump 52,53                         |
| Injection Pump52,53Instruction Plates187     |