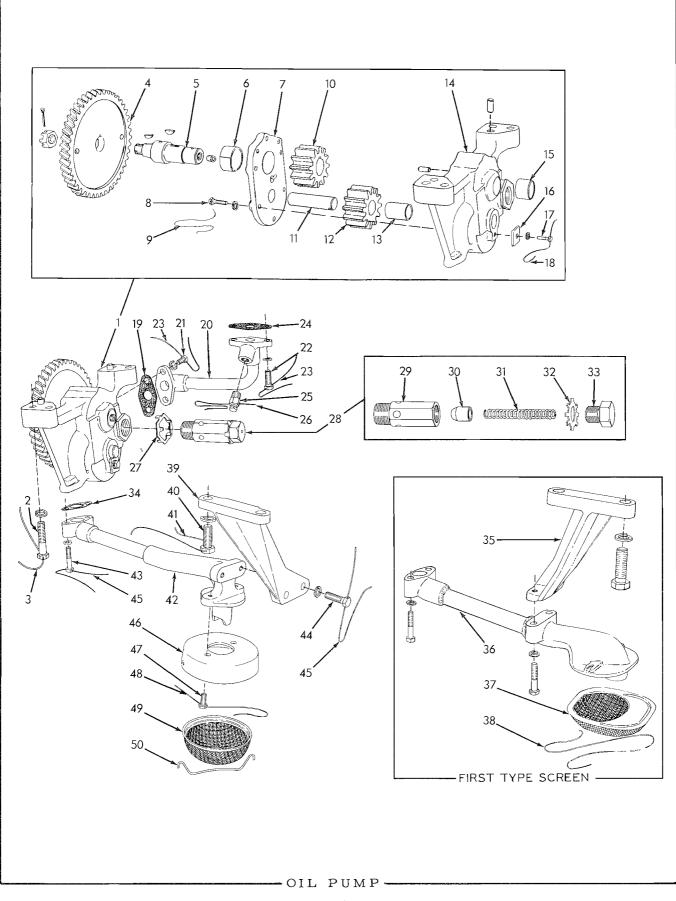

| HOSE, water pump to cooler<br>CLAMP, hose                                                                   |                   |

...



ø

## OIL PUMP

|                |                                                                                           |                       |                       | <ul> <li>* Used prior to engine serial No. 6-7597.</li> <li>** Effective with engine serial No. 6-7597.</li> </ul>                                                                     |                   |
|----------------|-------------------------------------------------------------------------------------------|-----------------------|-----------------------|----------------------------------------------------------------------------------------------------------------------------------------------------------------------------------------|-------------------|
| ITEN           | PART<br>1 NUMBER