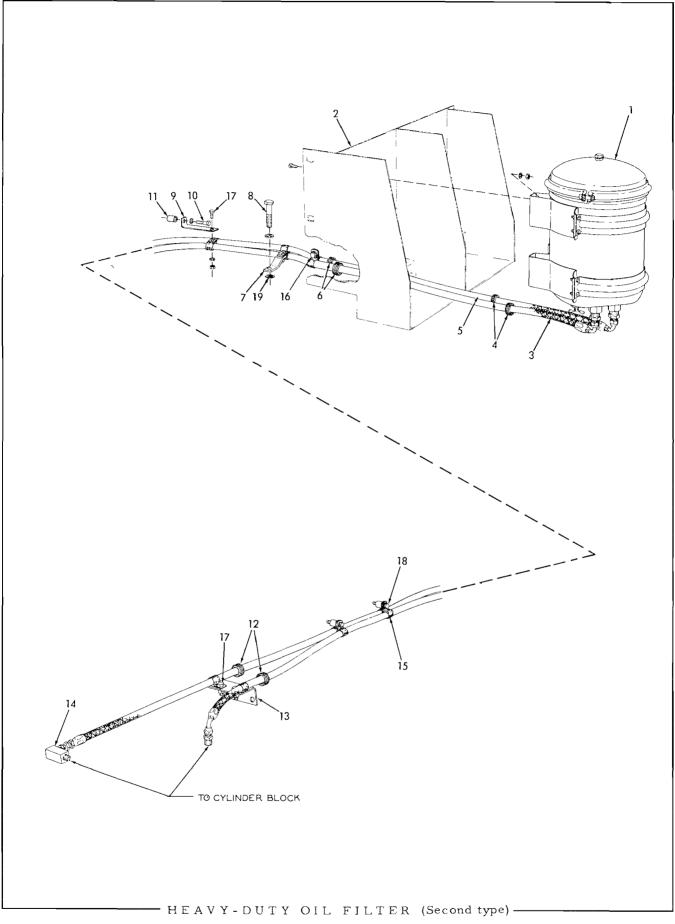

ECTOR, Sealastic, 3/8" tube, 1/4"NPT female                        | 9       |
| 13   | 052844           | 1      | CLIP, tube supporting (for two, 3/8" diam. lines, 11/16" bolt-hole)    |         |
| 14   | 042672           | 1      | CLIP, tube supporting (for two 3/8" diam. lines, 7/16" bolt-hole)      |         |
| 15   | 035979           | 1      | CAPSCREW, $3/8$ "NF x $5/8$ "                                          |         |
|      | 904206           | 1      | LOCKWASHER, 3/8"                                                       |         |
|      | 911041           | 1      | NUT, 3/8"NF                                                            |         |
|      |                  |        |                                                                        |         |



# HEAVY-DUTY OIL FILTER (Continued)

|         |                                      | F                | IEAVY-DUTY OIL FILTER (Continued)                                                                                | DACKACE           |
|---------|--------------------------------------|------------------|------------------------------------------------------------------------------------------------------------------|-------------------|
| ITEM    | PART<br>NUMBER                       | QTY.             | DESCRIPTION                                                                                                      | PACKAGE<br>NUMBER |
| 16      | 089582                               | 1                | ANGLE, clip attachment