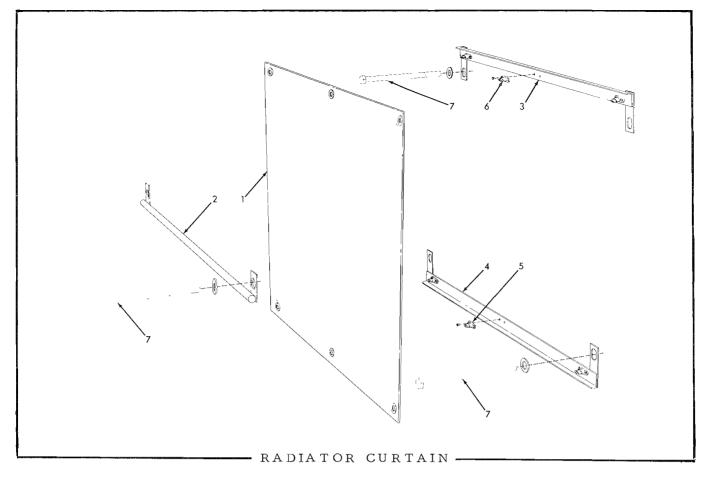

### ALPHABETICAL INDEX

3

| Air Pre-Cleaner Extension 238                                             |
|---------------------------------------------------------------------------|
| Air Cleaner                                                               |
| Air Heater System ,                                                       |
| Batteries and Cables 199                                                  |
| Battery Box 181                                                           |
| Bevel Gear 129                                                            |
| Bottom Guards                                                             |
| Brakes                                                                    |
| Bumpers 148                                                               |
| Canopy                                                                    |
| Camshaft                                                                  |
| Connecting Rod14                                                          |
| Cowl                                                                      |
| Crankcase Guard $\dots \dots \dots \dots \dots \dots \dots \dots 148,150$ |
| $Crankshaft \dots 12$                                                     |
| Cylinder Block7                                                           |
| Cylinder Head17                                                           |
| Cylinder Liner                                                            |
| Drawbar                                                                   |
| Engine and Mounting                                                       |
| Engine Clutch 104                                                         |
| Engine Clutch Control 113                                                 |
| Engine Controls 65, 67, 69, 71                                            |
| Equalizing Spring 144, 146                                                |
| Fan                                                                       |
| Fan Belt Tightener                                                        |
| Fan Drive                                                                 |
| Final Drive 137 thru 142                                                  |
| Floor                                                                     |
| Flywheel and Housing                                                      |
| Front Fenders 176                                                         |
| Front Hydraulic Pump Mounting 226                                         |
| Front Pull Hook · · · · · · · · · · · · · · · · · ·                       |
| Fuel Filters 42, 44, 47, 49, 51                                           |
| Fuel Lines                                                                |
| Fuel Pressure Gauge 210,211                                               |
| Fuel Return Manifolds                                                     |
| Fuel Tank 40                                                              |
| Fuel Tank Guard 227                                                       |
| Gear Shift 121                                                            |
| Generator                                                                 |
| Grousers 168                                                              |
| Hood 173, 174, 238                                                        |
| Hood Side Plates 236                                                      |
| Hose Service Parts 242                                                    |
| Hour Meter                                                                |
| Identification Plates                                                     |
|                                                                           |
| Injection Nozzles and Lines 56                                            |
| Injection Nozzles and Lines                                               |
| Injection Nozzles and Lines56Injection Pump52,53Instruction Plates187     |

.

| Intake Manifold60                       |
|-----------------------------------------|
| Lights and Wiring 191,193,195           |
| Main Bearings                           |
| Main Frame 148                          |
| Monograms                               |
| Muffler 59                              |
| Numerical Index                         |
| Odometer                                |
| Oil Cooler                              |
| Oil Filters 23, 31, 33                  |
| Oil Pan                                 |
| Oil Pump                                |
| Packaged Parts                          |
| Painting 187                            |
| Piston                                  |
| Power Pulley 229                        |
| Power Take-Off                          |
| Primer                                  |
| Radiator                                |
| Radiator Curtain 101                    |
| Radiator Guard 185                      |
| Radiator Screens 103                    |
| Radiator Shell 183                      |
| Rear Fenders 177                        |
| Rear Flood Light 216                    |
| Rocker Cover                            |
| Seat                                    |
| Special Tools 233                       |
| Starter 202,203                         |
| Steering Clutch & Final Dr. Housing 125 |
| Steering Clutches 129                   |
| Steering Clutch Throwout 131            |
| Street Plate                            |
| Tail Light 218,219                      |
| Throttle Control                        |
| Timing Gears                            |
| Timing Gear Housing 10                  |
| Tool Box                                |
| Track 165                               |
| Track Idler 171                         |
| Track Release                           |
| Track Supporting Roller 163             |
| Transfers 187,189                       |
| Transmission 117                        |
| Truck Frame 153                         |
| Truck Frame Guards (Heavy-duty) 156     |
| Truck Wheels 159,161                    |
| Universal Joint 114, 115                |
| Valve Mechanism 19                      |
| Water Outlet Manifold                   |
| Water Pump 95                           |
| - ,-                                    |

#### ALPHABETICAL INDEX

| Air Pre-Cleaner Extension                    |
|----------------------------------------------|
| Air Cleaner                                  |
| Air Heater System                            |
| Batteries and Cables 199                     |
| Battery Box                                  |
| Bevel Gear 129                               |
| Bottom Guards                                |
| Brakes                                       |
| Bumpers                                      |
| Canopy                                       |
| Camshaft                                     |
| Connecting Rod14                             |
| Cowl                                         |
| Crankcase Guard                              |
| Crankshaft                                   |
| Cylinder Block                               |
| Cylinder Head17                              |
| Cylinder Liner                               |
| Drawbar                                      |
| Engine and Mounting                          |
| Engine Clutch                                |
| Engine Clutch Control 113                    |
| Engine Controls                              |
| Equalizing Spring 144, 146                   |
| Fan · · · · · · · · · · · · · · · · 83,85,87 |
| Fan Belt Tightener                           |
| Fan Drive                                    |
| Final Drive                                  |
| Floor                                        |
| Flywheel and Housing                         |
| Front Fenders 176                            |
| Front Hydraulic Pump Mounting 226            |
| Front Pull Hook                              |
| Fuel Filters 42,44,47,49,51                  |
| Fuel Lines                                   |
| Fuel Pressure Gauge 210,211                  |
| Fuel Return Manifolds                        |
| Fuel Tank 40                                 |
| Fuel Tank Guard ••••••••••••••••• 227        |
| Gear Shift 121                               |
| Generator                                    |
| Grousers 168                                 |
| Hood                                         |
| Hood Side Plates 236                         |
| Hose Service Parts                           |
| Hour Meter                                   |
| Identification Plates 189                    |
| Injection Nozzles and Lines 56               |
|                                              |
| Injection Pump 52,53                         |
| Injection Pump52,53Instruction Plates187     |

.

| 1 | ntake Manifold60                        |   |
|---|-----------------------------------------|---|
| ] | ights and Wiring 19],193,195            |   |
| 1 | 1ain Bearings                           |   |
| 1 | 1ain Frame                              |   |
| 1 | 10nograms                               |   |
|   | Auffler                                 |   |
|   | lumerical Index                         |   |
|   | 0. dometer                              |   |
|   | Dil Cooler                              |   |
|   | 0il Filters                             |   |
|   | Dil Pan                                 |   |
|   | 0il Pump                                |   |
|   | Packaged Parts                          |   |
|   | Painting                                |   |
|   | Piston                                  |   |
|   | Power Pulley                            |   |
|   | Power Take-Off                          |   |
|   |                                         |   |
|   | Primer                                  |   |
|   | Radiator                                |   |
|   | Radiator Curtain 101                    |   |
|   | Radiator Guard 185                      |   |
|   | Addiator Screens 103                    | 3 |
|   | Radiator Shell 183                      |   |
|   | Rear Fenders 177                        |   |
|   | Rear Flood Light                        |   |
|   | Rocker Cover                            | 7 |
|   | Seat                                    |   |
|   | Special Tools 233                       | 3 |
|   | Starter 202,203                         | 3 |
|   | Steering Clutch & Final Dr. Housing 129 | 5 |
|   | Steering Clutches 120                   | 9 |
|   | Steering Clutch Throwout 13             | 1 |
|   | Street Plate                            | 3 |
|   | fail Light                              | 9 |
|   | Throttle Control                        | 7 |
|   | Fiming Gears                            | õ |
|   | Гітіng Gear Housing I (                 | С |
|   | Tool Box                                | 3 |
|   | Frack 169                               | 5 |
|   | frack Idler 17                          | 1 |
|   | Frack Release                           | 9 |
|   | Frack Supporting Roller 16              | 3 |
|   | Transfers                               | 9 |
|   | Fransmission 11                         |   |
|   | fruck Frame 15                          |   |
|   | fruck Frame Guards (Heavy-duty) 156     |   |
|   | Truck Wheels 159,16                     |   |
|   | Universal Joint                         |   |
|   | Valve Mechanism                         |   |
|   | Water Outlet Manifold                   |   |
|   | Water Pump                              |   |
| 3 |                                         | ر |