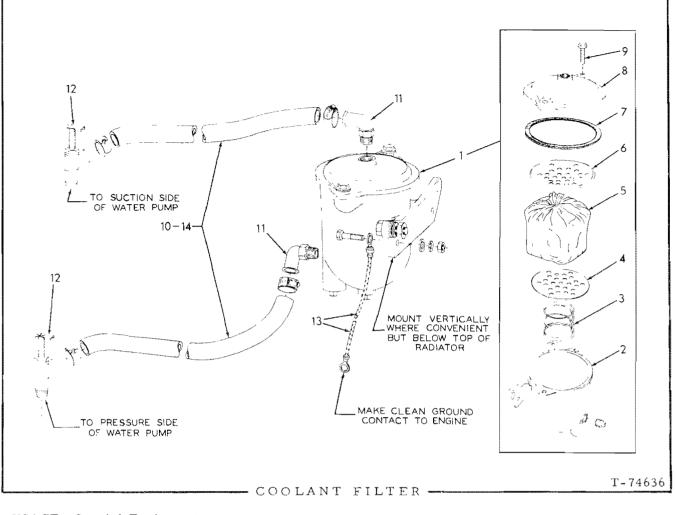

### ALPHABETICAL INDEX

3

| Air Pre-Cleaner Extension 238                                             |
|---------------------------------------------------------------------------|
| Air Cleaner                                                               |
| Air Heater System ,                                                       |
| Batteries and Cables 199                                                  |
| Battery Box 181                                                           |
| Bevel Gear 129                                                            |
| Bottom Guards                                                             |
| Brakes                                                                    |
| Bumpers 148                                                               |
| Canopy                                                                    |
| Camshaft                                                                  |
| Connecting Rod14                                                          |
| Cowl                                                                      |
| Crankcase Guard $\dots \dots \dots \dots \dots \dots \dots \dots 148,150$ |
| $Crankshaft \dots 12$                                                     |
| Cylinder Block7                                                           |
| Cylinder Head17                                                           |
| Cylinder Liner                                                            |
| Drawbar                                                                   |
| Engine and Mounting                                                       |
| Engine Clutch 104                                                         |
| Engine Clutch Control 113                                                 |
| Engine Controls 65, 67, 69, 71                                            |
| Equalizing Spring 144, 146                                                |
| Fan                                                                       |
| Fan Belt Tightener                                                        |
| Fan Drive                                                                 |
| Final Drive 137 thru 142                                                  |
| Floor                                                                     |
| Flywheel and Housing                                                      |
| Front Fenders 176                                                         |
| Front Hydraulic Pump Mounting 226                                         |
| Front Pull Hook · · · · · · · · · · · · · · · · · ·                       |
| Fuel Filters 42, 44, 47, 49, 51                                           |
| Fuel Lines                                                                |
| Fuel Pressure Gauge 210,211                                               |
| Fuel Return Manifolds                                                     |
| Fuel Tank 40                                                              |
| Fuel Tank Guard 227                                                       |
| Gear Shift 121                                                            |
| Generator                                                                 |
| Grousers 168                                                              |
| Hood 173, 174, 238                                                        |
| Hood Side Plates 236                                                      |
| Hose Service Parts 242                                                    |
| Hour Meter                                                                |
| Identification Plates                                                     |
|                                                                           |
| Injection Nozzles and Lines 56                                            |
| Injection Nozzles and Lines                                               |
| Injection Nozzles and Lines56Injection Pump52,53Instruction Plates187     |

.

| Intake Manifold60                       |
|-----------------------------------------|
| Lights and Wiring 191,193,195           |
| Main Bearings                           |
| Main Frame 148                          |
| Monograms                               |
| Muffler 59                              |
| Numerical Index                         |
| Odometer                                |
| Oil Cooler                              |
| Oil Filters 23, 31, 33                  |
| Oil Pan                                 |
| Oil Pump                                |
| Packaged Parts                          |
| Painting 187                            |
| Piston                                  |
| Power Pulley 229                        |
| Power Take-Off                          |
| Primer                                  |
| Radiator                                |
| Radiator Curtain 101                    |
| Radiator Guard 185                      |
| Radiator Screens 103                    |
| Radiator Shell 183                      |
| Rear Fenders 177                        |
| Rear Flood Light 216                    |
| Rocker Cover                            |
| Seat                                    |
| Special Tools 233                       |
| Starter 202,203                         |
| Steering Clutch & Final Dr. Housing 125 |
| Steering Clutches 129                   |
| Steering Clutch Throwout 131            |
| Street Plate                            |
| Tail Light 218,219                      |
| Throttle Control                        |
| Timing Gears                            |
| Timing Gear Housing 10                  |
| Tool Box                                |
| Track 165                               |
| Track Idler 171                         |
| Track Release                           |
| Track Supporting Roller 163             |
| Transfers 187,189                       |
| Transmission 117                        |
| Truck Frame 153                         |
| Truck Frame Guards (Heavy-duty) 156     |
| Truck Wheels 159,161                    |
| Universal Joint 114, 115                |
| Valve Mechanism 19                      |
| Water Outlet Manifold                   |
| Water Pump 95                           |
| - ,-                                    |

#### ALPHABETICAL INDEX

| Air Pre-Cleaner Extension                    |
|----------------------------------------------|
| Air Cleaner                                  |
| Air Heater System                            |
| Batteries and Cables 199                     |
| Battery Box                                  |
| Bevel Gear 129                               |
| Bottom Guards                                |
| Brakes                                       |
| Bumpers                                      |
| Canopy                                       |
| Camshaft                                     |
| Connecting Rod14                             |
| Cowl                                         |
| Crankcase Guard                              |
| Crankshaft                                   |
| Cylinder Block                               |
| Cylinder Head17                              |
| Cylinder Liner                               |
| Drawbar                                      |
| Engine and Mounting                          |
| Engine Clutch                                |
| Engine Clutch Control 113                    |
| Engine Controls                              |
| Equalizing Spring 144, 146                   |
| Fan · · · · · · · · · · · · · · · · 83,85,87 |
| Fan Belt Tightener                           |
| Fan Drive                                    |
| Final Drive                                  |
| Floor                                        |
| Flywheel and Housing                         |
| Front Fenders 176                            |
| Front Hydraulic Pump Mounting 226            |
| Front Pull Hook                              |
| Fuel Filters 42,44,47,49,51                  |
| Fuel Lines                                   |
| Fuel Pressure Gauge 210,211                  |
| Fuel Return Manifolds                        |
| Fuel Tank 40                                 |
| Fuel Tank Guard ••••••••••••••••• 227        |
| Gear Shift 121                               |
| Generator                                    |
| Grousers 168                                 |
| Hood                                         |
| Hood Side Plates 236                         |
| Hose Service Parts                           |
| Hour Meter                                   |
| Identification Plates 189                    |
| Injection Nozzles and Lines 56               |
|                                              |
| Injection Pump 52,53                         |
| Injection Pump52,53Instruction Plates187     |

.

| 1 | ntake Manifold60                        |   |
|---|-----------------------------------------|---|
| ] | ights and Wiring 19],193,195            |   |
| 1 | 1ain Bearings                           |   |
| 1 | 1ain Frame                              |   |
| 1 | 10nograms                               |   |
|   | Auffler                                 |   |
|   | lumerical Index                         |   |
|   | 0. dometer                              |   |
|   | Dil Cooler                              |   |
|   | 0il Filters                             |   |
|   | Dil Pan                                 |   |
|   | 0il Pump                                |   |
|   | Packaged Parts                          |   |
|   | Painting                                |   |
|   | Piston                                  |   |
|   | Power Pulley                            |   |
|   | Power Take-Off                          |   |
|   |                                         |   |
|   | Primer                                  |   |
|   | Radiator                                |   |
|   | Radiator Curtain 101                    |   |
|   | Radiator Guard 185                      |   |
|   | Addiator Screens 103                    | 3 |
|   | Radiator Shell 183                      |   |
|   | Rear Fenders 177                        |   |
|   | Rear Flood Light                        |   |
|   | Rocker Cover                            | 7 |
|   | Seat                                    |   |
|   | Special Tools 233                       | 3 |
|   | Starter 202,203                         | 3 |
|   | Steering Clutch & Final Dr. Housing 129 | 5 |
|   | Steering Clutches 120                   | 9 |
|   | Steering Clutch Throwout 13             | 1 |
|   | Street Plate                            | 3 |
|   | fail Light                              | 9 |
|   | Throttle Control                        | 7 |
|   | Fiming Gears                            | õ |
|   | Гітіng Gear Housing I (                 | С |
|   | Tool Box                                | 3 |
|   | Frack 169                               | 5 |
|   | frack Idler 17                          | 1 |
|   | Frack Release                           | 9 |
|   | Frack Supporting Roller 16              | 3 |
|   | Transfers                               | 9 |
|   | Fransmission 11                         |   |
|   | fruck Frame 15                          |   |
|   | fruck Frame Guards (Heavy-duty) 156     |   |
|   | Truck Wheels 159,16                     |   |
|   | Universal Joint                         |   |
|   | Valve Mechanism                         |   |
|   | Water Outlet Manifold                   |   |
|   | Water Pump                              |   |
| 3 |                                         | ر |