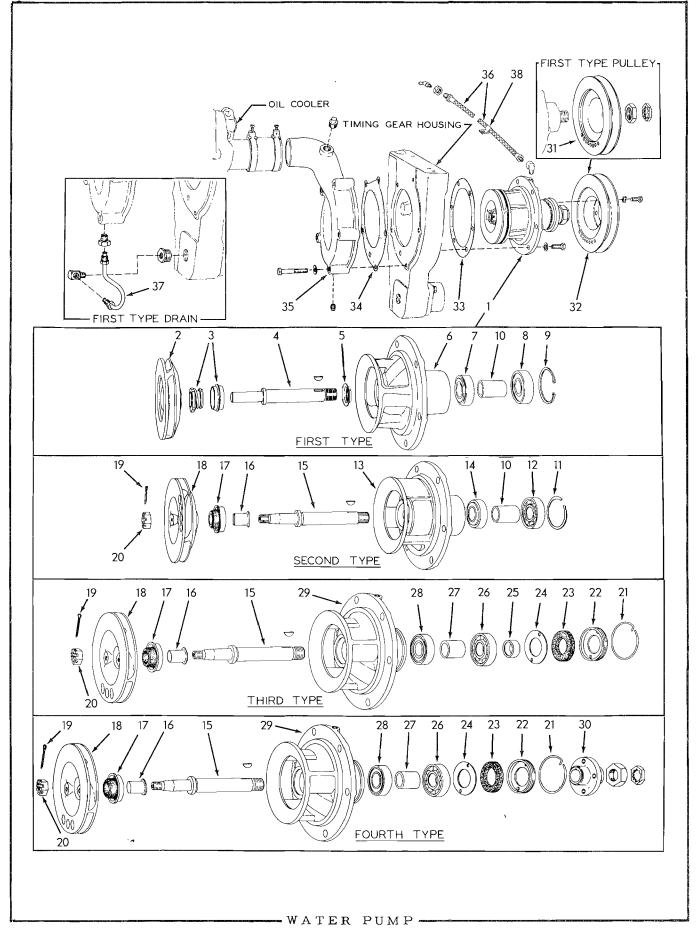

|         |
| 9    | 4253459                                         | 2                     | CLAMP, hose                                                                                                                                       |         |
| 10   | 4348097<br>910211<br>904206                     | 1<br>2<br>2           | PIPE, water by-pass<br>CAPSCREW, 3/8"NC x 1-1/8"<br>LOCKWASHER, 3/8"                                                                              |         |
| 11   | 4347031                                         | 1                     | GASKET, water by-pass pipe                                                                                                                        | 4349765 |



### WATER PUMP

|      | PART              |        |        | OTY         |        | <pre>* FIRST TYPE - Used prior to engine #77351.<br/>** SECOND TYPE - Used on engines #77351 thru #96151.<br/>*** THIRD TYPE - Used on engines #96152 thru #6-8484.<br/>**** FOURTH TYPE - Effective with engine #6-8485.<br/>DACKACE</pre> |
|------|-------------------|--------|--------|-------------|--------|---------------------------------------------------------------------------------------------------------------------------------------------------------------------------------------------------------------------------------------------|
| ITEM |                   | *      |        | QTY.<br>*** |        | DESCRIPTION PACKAGE NUMBER