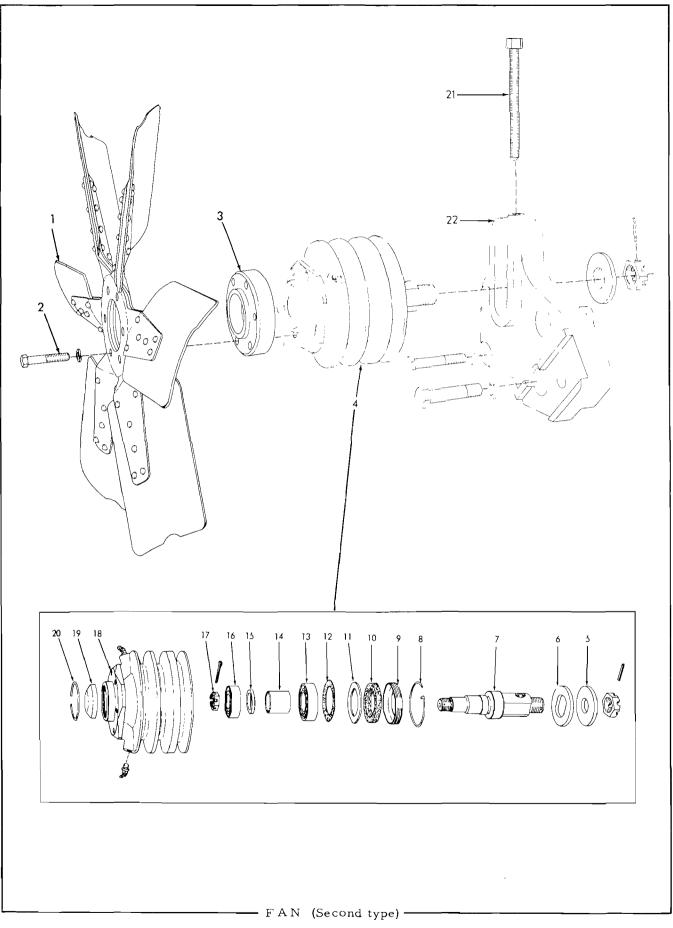

.

÷

| ITEM | PART<br>NUMBER   | QTY.   | DESCRIPTION                                                                                                                      | PACKA <b>G</b> E<br>NUMBER |
|------|------------------|--------|----------------------------------------------------------------------------------------------------------------------------------|----------------------------|
| 22   | 095878           | 1      | HOSE ASSEMBLY, fuel supply (See page 242 for                                                                                     |                            |
|      | 919173<br>919171 | 1<br>1 | service parts)<br>ELBOW, flare type, 90 <sup>°</sup> , 1/4" tube, 1/8"NPT male<br>CONNECTOR, flare type, 1/4" tube, 1/8"NPT male |                            |
| 23   | 092160           | 1      | PUMP ASSEMBLY (See page 81 for service parts)                                                                                    |                            |
| 24   | 094642<br>916634 | 1<br>1 | VALVE ASSEMBLY, check (Consists of items 25 thru 30)<br>NIPPLE, pipe, 1/8"NPT x 3/4"                                             |                            |
| 25   | 094890           | 1      | BODY, check valve                                                                                                                |                            |
| 26   | 048603           | 1      | SPRING, check valve                                                                                                              |                            |
| 27   | 048608           | 1      | PLUNGER, check valve                                                                                                             |                            |
| 28   | 048606           | 1      | DISC, check valve                                                                                                                |                            |
| 29   | 5151910          | 1      | WASHER, check valve                                                                                                              |                            |
| 30   | 092793           | 1      | CONNECTOR, check valve                                                                                                           |                            |
| 31   | 094673           | 1      | HOSE ASSEMBLY, fuel discharge (See page 242 for                                                                                  |                            |
|      | 919249           | 1      | service parts)<br>ELBOW, flare type, 1/4" tube, 1/8"NPT female                                                                   |                            |
| 32   | 094527           | 1      | CLIP, hose supporting                                                                                                            |                            |