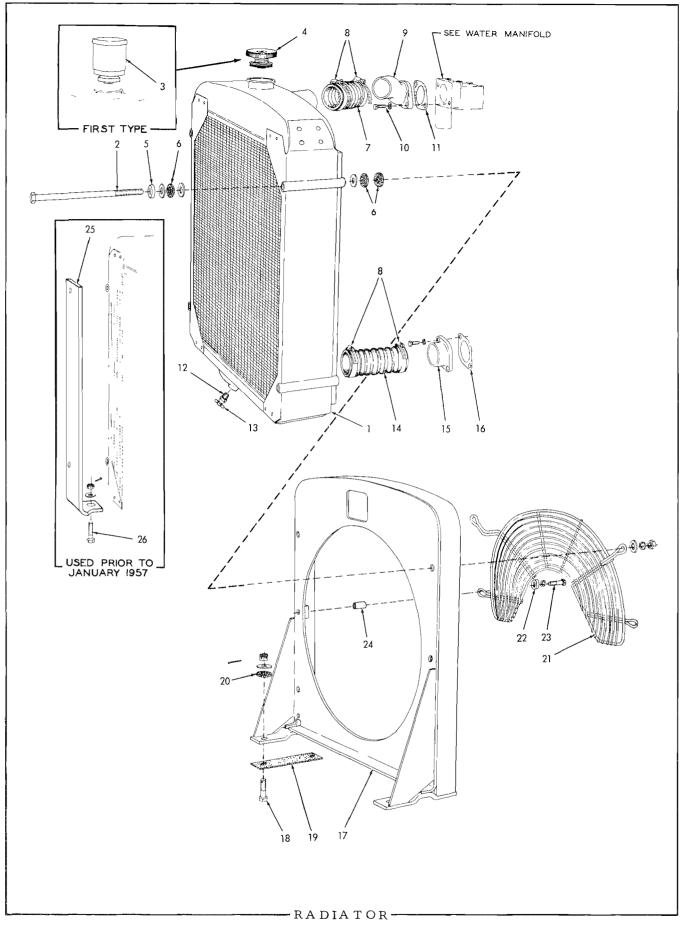

-|-------------------|
| 37   | 089389                  | 1 | 1 | -           | -    | TUBE ASSEMBLY, water drain (Used prior to tractor #1692)            |                   |
|      | 913535                  | 1 | 1 | -           | -    | CONNECTOR, inverted flare, 1/4" tube,<br>1/8"NPT male               |                   |
|      | 913039                  | 1 | 1 | -           | -    | ELBOW, 90 <sup>°</sup> , inverted flare, 1/4" tube,<br>1/8"NPT male |                   |
|      | 904269                  | 1 | 1 | -           | -    | BUSHING, pipe reducing, 1/2"NPT to 1/8"NPT                          |                   |
| 38   | 4251849                 | - | - | -           | 1    | CLIP, lubricating hose (Effective with engine #6-12757)             |                   |

-

I



ŧ



### RADIATOR

|         |                                                                                    |             |                             | * Used prior to January 1957<br>** Effective January 1957                                                                                                                                       |                               |
|---------|------------------------------------------------------------------------------------|-------------|-----------------------------|-------------------------------------------------------------------------------------------------------------------------------------------------------------------------------------------------|-------------------------------|
| ITEM    | PART<br>NUMBER