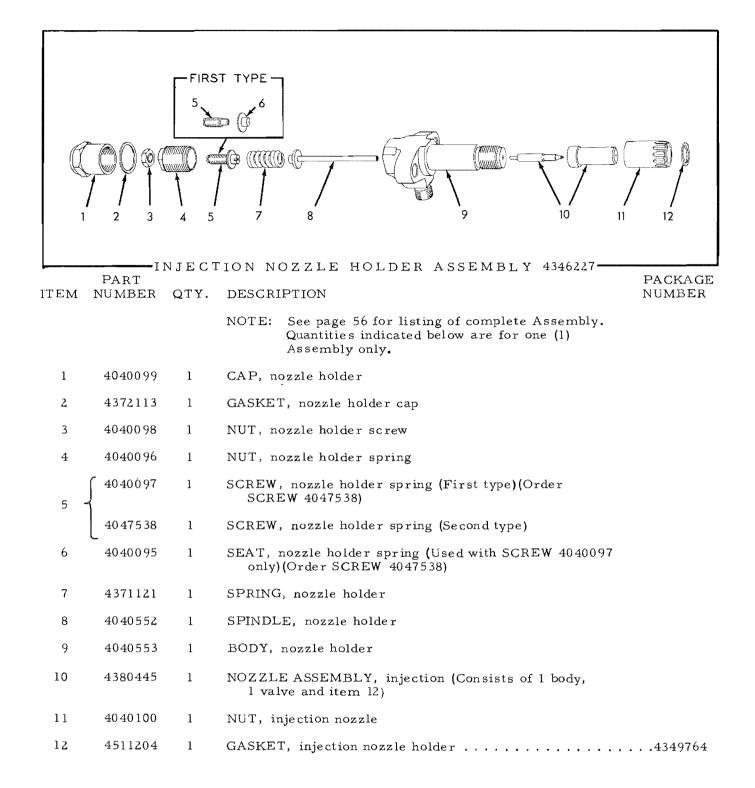

|                   |
| 8    | 4348178                     | 1           | LINE, fuel injection (#4 cylinder)                                                                                                                                    |                   |
| 9    | 4507360                     | 2           | SPACER, fuel injection lines (half only)                                                                                                                              |                   |
| 10   | 4507416<br>915857<br>904205 | 2<br>2<br>2 | PLATE, fuel injection line spacer<br>CAPSCREW, 5/16"NC x 1-3/8"<br>LOCKWASHER, 5/16"                                                                                  |                   |



|      | PART           |      | TION NOZZLE HOLDER ASSEMBLY 4378055                                                                           |
|------|----------------|------|---------------------------------------------------------------------------------------------------------------|
| ITEM | PART<br>NUMBER | QTY. | DESCRIPTION PACKAGE NUMBER                                                                                    |
|      |                |      | NOTE: See page 56 for listing of complete Assembly.<br>Quantities indicated are for one (1) Assembly<br>only. |
| 1    | 4511215        | 1    | NUT, nozzle holder                                                                                            |
| 2    | 4511243        | 2    | GASKET, nozzle holder nut